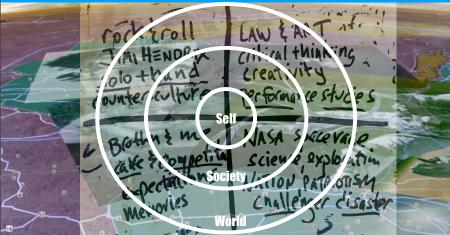

## StudioLab Cosmogram

| Popular<br>Culture | School                |
|--------------------|-----------------------|
| Family             | Community/<br>History |

## **Cosmogram** Lifework Guidance Device

Popula

Family

Disciplin

- 1. Identify a key/enigmatic event in each quadrant\*
- 2. Describe key features or context 3. Note the hones shaping each quad
- 4. Explore any tension or paradox
- 5. Cycle around, zoom in/out, reframe, etc.
- 6. Look for patterns, flashes of future
- \* Feel free to substitute in 'Religion,' 'Street,' etc.

## StudioLab Cosmogram Career Guidance Device

- Clarify Core Interests
- Connect Memories and Hopes
- Map Important Life Terrains
- Identify Power Sources
- Connect Micro and Macro
- Find Guidance for Life

## **College Essay Target**

**Compose a story across your three ecologies**