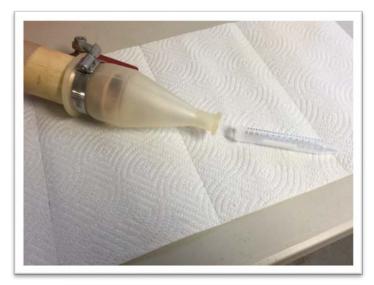

Place rubber tubing inside PVC and fold ends over the pipe

Place funnel on end of PVC pipe and secure with the large hose clamp

Place the 5cc centrifuge tube into the hole in the lid of the 10cc centrifuge tube