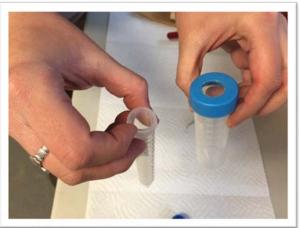

Place rubber tubing inside PVC and fold ends over the pipe

Place funnel on end of PVC pipe and secure with the large hose clamp

Place the 5cc centrifuge tube into the hole in the lid of the 10cc centrifuge tube