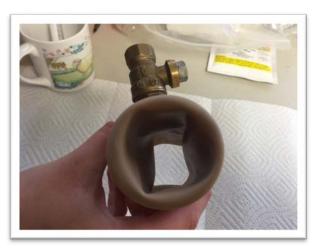

## You will need:

- Valve for filling the AV with water (doesn't have to be as large as pictured, just something that will allow you to fill the AV with water)
- A short piece of PVC pipe
- Rubber tubing
- A rubber funnel
- 10 cc centrifuge tube
- 50 cc centrifuge tube with a hole in the lid
- Large hose clamp