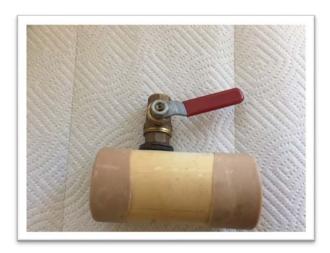

## You will need:

- Valve for filling the AV with water (doesn't have to be as large as pictured, just something that will allow you to fill the AV with water)
- A short piece of PVC pipe
- Rubber tubing
- A rubber funnel
- 10 cc centrifuge tube
- 50 cc centrifuge tube with a hole in the lid
- Large hose clamp

Place rubber tubing inside PVC and fold ends over the pipe

Place funnel on end of PVC pipe and secure with the large hose clamp

Place the 5cc centrifuge tube into the hole in the lid of the 10cc centrifuge tube