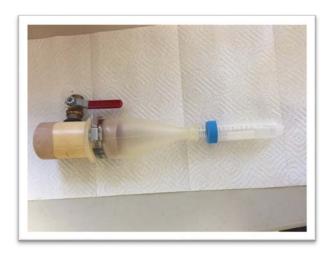

## You will need:

- Valve for filling the AV with water (doesn't have to be as large as pictured, just something that will allow you to fill the AV with water)
- A short piece of PVC pipe
- Rubber tubing
- A rubber funnel
- 10 cc centrifuge tube
- 50 cc centrifuge tube with a hole in the lid
- Large hose clamp

Place rubber tubing inside PVC and fold ends over the pipe

Place funnel on end of PVC pipe and secure with the large hose clamp

Place the 5cc centrifuge tube into the hole in the lid of the 10cc centrifuge tube

Fit centrifuge tubes onto the end of the AV to catch semen.

The AV will be filled with warm water and lubricated prior to use. The 10cc centrifuge tube will also be filled with warm water to keep the semen warm during collection. (See Factsheet on Collection with an AV)