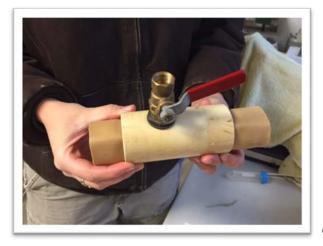

Place rubber tubing inside PVC and fold ends over the pipe

Place funnel on end of PVC pipe and secure with the large hose clamp

Place the 5cc centrifuge tube into the hole in the lid of the 10cc centrifuge tube