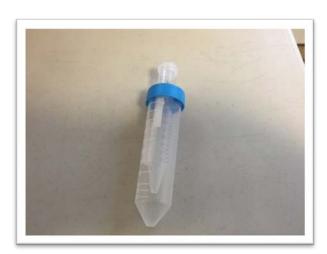

Fit centrifuge tubes onto the end of the AV to catch semen.

The AV will be filled with warm water and lubricated prior to use. The 10cc centrifuge tube will also be filled with warm water to keep the semen warm during collection. (See Factsheet on Collection with an AV)