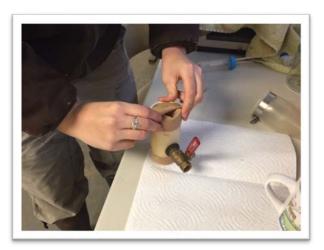

Place rubber tubing inside PVC and fold ends over the pipe

Place funnel on end of PVC pipe and secure with the large hose clamp

Place the 5cc centrifuge tube into the hole in the lid of the 10cc centrifuge tube