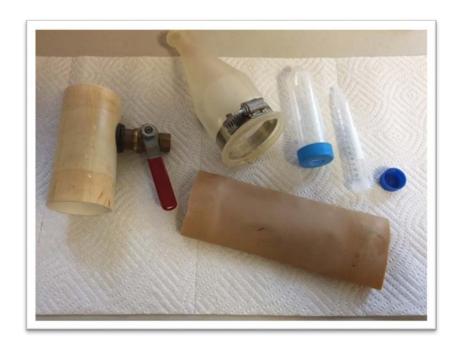

## You will need:

- Valve for filling the AV with water (doesn't have to be as large as pictured, just something that will allow you to fill the AV with water)
- A short piece of PVC pipe
- Rubber tubing
- A rubber funnel
- 10 cc centrifuge tube
- 50 cc centrifuge tube with a hole in the lid
- Large hose clamp