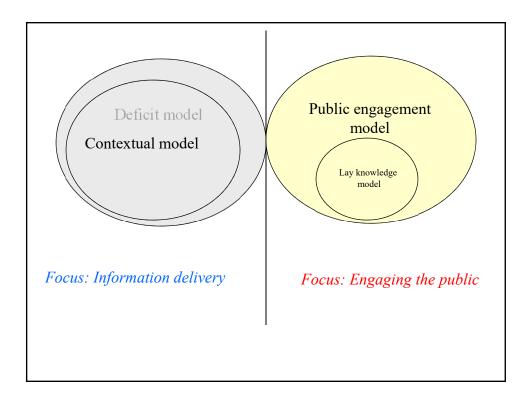

rove the social social society technology tec | Informal Science<br>Education Terms Science<br>attitudes<br>climate   activities<br>asprations<br>communication audience<br>climate Science<br>Communication   activities<br>asprations<br>context identity<br>context sudience<br>climate   context coverage<br>debate   children<br>children<br>context solarest<br>context coverage<br>debate   context teachers   exercist public   porticition film   social/society technology   colocity |















- Longstanding concerns about lack of public knowledge
- More knowledge is better ("fill the deficit")
  - Measures of scientific knowledge
  - Best known: biennial NSF survey of public knowledge and attitudes
- Many excellent educational materials produced

Cornell University