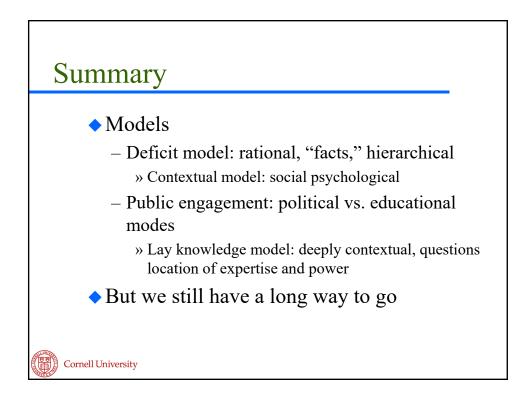

- Longstanding concerns about lack of public knowledge
- More knowledge is better ("fill the deficit")
  - Measures of scientific knowledge
  - Best known: biennial NSF survey of public knowledge and attitudes
- Many excellent educational materials produced