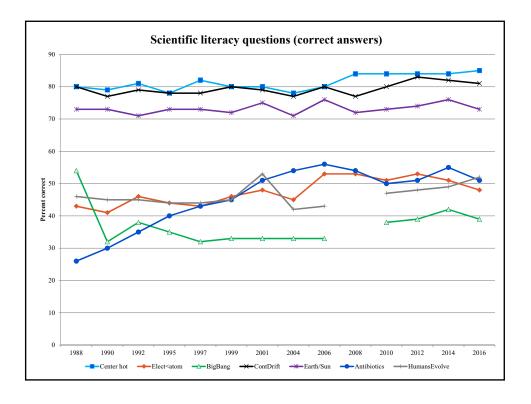

- Longstanding concerns about lack of public knowledge
- More knowledge is better ("fill the deficit")
  - Measures of scientific knowledge
  - Best known: biennial NSF survey of public knowledge and attitudes
- Many excellent educational materials produced