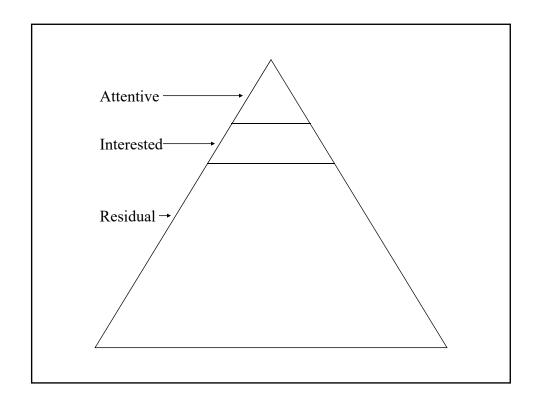

e forward of the prove the social social society technology tec | Informal Science<br>Education Terms Science<br>attitudes<br>climate   activities<br>asprations<br>communication audience<br>climate Science<br>Communication   activities<br>asprations<br>context identity<br>context sudience<br>climate   context coverage<br>debate   children<br>children<br>context solarest<br>context coverage<br>debate   context teachers   exercist public   porticition film   social/society technology   colocity |















- Longstanding concerns about lack of public knowledge
- More knowledge is better ("fill the deficit")
  - Measures of scientific knowledge
  - Best known: biennial NSF survey of public knowledge and attitudes
- Many excellent educational materials produced

Cornell University