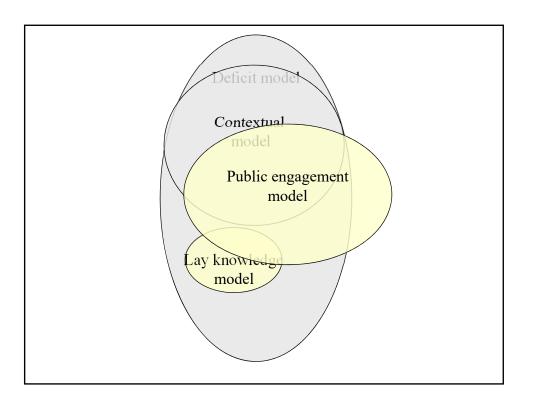

- Longstanding concerns about lack of public knowledge
- More knowledge is better ("fill the deficit")
  - Measures of scientific knowledge
  - Best known: biennial NSF survey of public knowledge and attitudes
- Many excellent educational materials produced