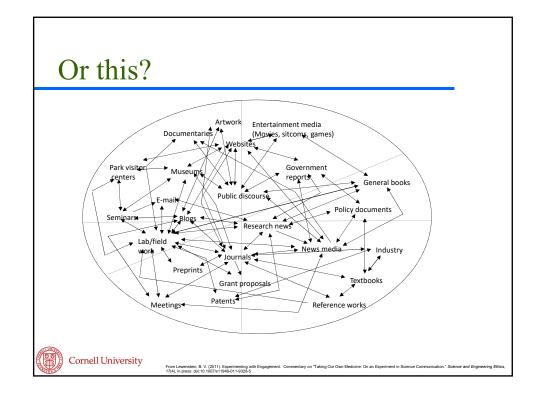

| ning<br>ation<br><sup>dge</sup><br>mces | 2012-2014<br>public<br>social/society<br>media<br>communication<br>climate<br>scientist<br>news<br>perceptions<br>knowledge<br>engegement | 2015-2016<br>social/societ<br>communication<br>scientist<br>media<br>knowledge<br>climate<br>technology<br>news                   | у                                                                                                                                                             |                                                                                                                                                 |