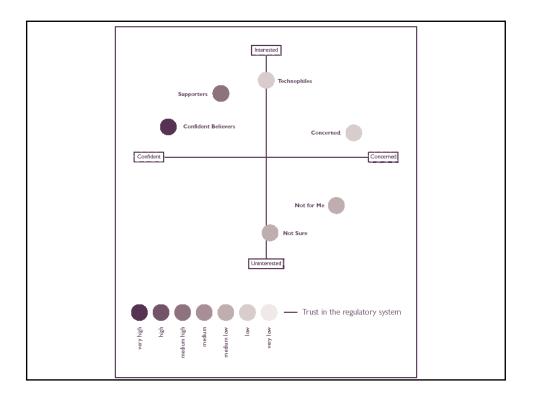

rward of the prove the social social society technology tec | Informal Science<br>Education Terms Science<br>attitudes<br>climate   activities<br>asprations<br>communication audience<br>climate Science<br>Communication   activities<br>asprations<br>context identity<br>context sudience<br>climate   context coverage<br>debate   children<br>children<br>context solarest<br>context coverage<br>debate   context teachers   exercist public   porticition film   social/society technology   colocity |















- Longstanding concerns about lack of public knowledge
- More knowledge is better ("fill the deficit")
  - Measures of scientific knowledge
  - Best known: biennial NSF survey of public knowledge and attitudes
- Many excellent educational materials produced

Cornell University