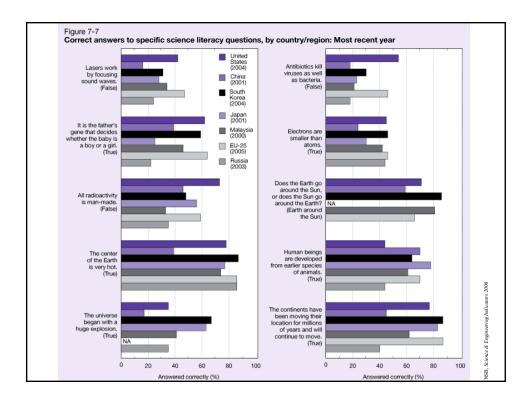

- Longstanding concerns about lack of public knowledge
- More knowledge is better ("fill the deficit")
  - Measures of scientific knowledge
  - Best known: biennial NSF survey of public knowledge and attitudes
- Many excellent educational materials produced