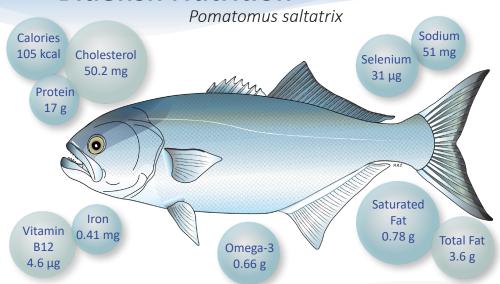

## **Bluefish Nutrition**

The nutrition information provided is for a 3 oz raw portion of bluefish from the United States Department of Agriculture's (USDA) FoodData Central database.

Want more detailed nutritional information for your seafood? Check out FoodData Central (<a href="fdc.nal.usda.gov">fdc.nal.usda.gov</a>).