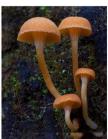

# **FIND THE SPORES**

Your job is to figure out where the spores of these different mushrooms are. Draw arrows pointing out of where the mushroom keeps its spores to show which direction they will go once the mushroom sporulates.

### 1. Gilled Mushrooms





## 2. Polypore mushrooms







### 3. Cup mushrooms





4. Puffballs





## **ANSWER KEY**

# **FIND THE SPORES**

Your job is to figure out where the spores of these different mushrooms are. Draw arrows pointing out of where the mushroom keeps its spores to show which direction they will go once the mushroom sporulates.

### 1. Gilled Mushrooms





## 2. Polypore mushrooms







3. Cup mushrooms





4. Puffballs