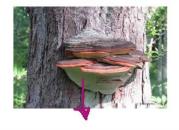

# **FIND THE SPORES**

Your job is to figure out where the spores of these different mushrooms are. Draw arrows pointing out of where the mushroom keeps its spores to show which direction they will go once the mushroom sporulates.

### 1. Gilled Mushrooms





## 2. Polypore mushrooms







### 3. Cup mushrooms





4. Puffballs





## **ANSWER KEY**

# **FIND THE SPORES**

Your job is to figure out where the spores of these different mushrooms are. Draw arrows pointing out of where the mushroom keeps its spores to show which direction they will go once the mushroom sporulates.

### 1. Gilled Mushrooms





## 2. Polypore mushrooms







3. Cup mushrooms





4. Puffballs