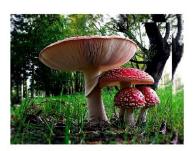

# **FIND THE SPORES**

Your job is to figure out where the spores of these different mushrooms are. Draw arrows pointing out of where the mushroom keeps its spores to show which direction they will go once the mushroom sporulates.

### 1. Gilled Mushrooms





## 2. Polypore mushrooms







### 3. Cup mushrooms





4. Puffballs





## **ANSWER KEY**

# **FIND THE SPORES**

Your job is to figure out where the spores of these different mushrooms are. Draw arrows pointing out of where the mushroom keeps its spores to show which direction they will go once the mushroom sporulates.

### 1. Gilled Mushrooms





## 2. Polypore mushrooms







3. Cup mushrooms





4. Puffballs