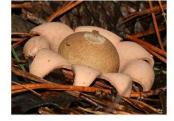

# **FIND THE SPORES**

Your job is to figure out where the spores of these different mushrooms are. Draw arrows pointing out of where the mushroom keeps its spores to show which direction they will go once the mushroom sporulates.

### 1. Gilled Mushrooms





## 2. Polypore mushrooms







### 3. Cup mushrooms





4. Puffballs





## **ANSWER KEY**

# **FIND THE SPORES**

Your job is to figure out where the spores of these different mushrooms are. Draw arrows pointing out of where the mushroom keeps its spores to show which direction they will go once the mushroom sporulates.

### 1. Gilled Mushrooms





## 2. Polypore mushrooms







3. Cup mushrooms





4. Puffballs