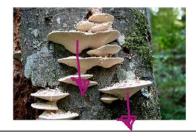

# **FIND THE SPORES**

Your job is to figure out where the spores of these different mushrooms are. Draw arrows pointing out of where the mushroom keeps its spores to show which direction they will go once the mushroom sporulates.

### 1. Gilled Mushrooms





## 2. Polypore mushrooms







### 3. Cup mushrooms





4. Puffballs





## **ANSWER KEY**

# **FIND THE SPORES**

Your job is to figure out where the spores of these different mushrooms are. Draw arrows pointing out of where the mushroom keeps its spores to show which direction they will go once the mushroom sporulates.

### 1. Gilled Mushrooms





## 2. Polypore mushrooms







3. Cup mushrooms





4. Puffballs