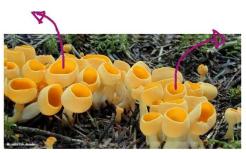

# **FIND THE SPORES**

Your job is to figure out where the spores of these different mushrooms are. Draw arrows pointing out of where the mushroom keeps its spores to show which direction they will go once the mushroom sporulates.

### 1. Gilled Mushrooms





## 2. Polypore mushrooms







### 3. Cup mushrooms





4. Puffballs





## **ANSWER KEY**

# **FIND THE SPORES**

Your job is to figure out where the spores of these different mushrooms are. Draw arrows pointing out of where the mushroom keeps its spores to show which direction they will go once the mushroom sporulates.

### 1. Gilled Mushrooms





## 2. Polypore mushrooms







3. Cup mushrooms





4. Puffballs