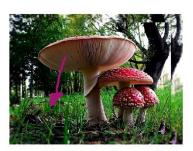

# **FIND THE SPORES**

Your job is to figure out where the spores of these different mushrooms are. Draw arrows pointing out of where the mushroom keeps its spores to show which direction they will go once the mushroom sporulates.

### 1. Gilled Mushrooms





## 2. Polypore mushrooms







### 3. Cup mushrooms





4. Puffballs





## **ANSWER KEY**

# **FIND THE SPORES**

Your job is to figure out where the spores of these different mushrooms are. Draw arrows pointing out of where the mushroom keeps its spores to show which direction they will go once the mushroom sporulates.

### 1. Gilled Mushrooms





## 2. Polypore mushrooms







3. Cup mushrooms





4. Puffballs