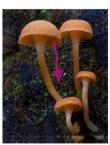

# **FIND THE SPORES**

Your job is to figure out where the spores of these different mushrooms are. Draw arrows pointing out of where the mushroom keeps its spores to show which direction they will go once the mushroom sporulates.

### 1. Gilled Mushrooms





## 2. Polypore mushrooms







### 3. Cup mushrooms





4. Puffballs





## **ANSWER KEY**

# **FIND THE SPORES**

Your job is to figure out where the spores of these different mushrooms are. Draw arrows pointing out of where the mushroom keeps its spores to show which direction they will go once the mushroom sporulates.

### 1. Gilled Mushrooms





## 2. Polypore mushrooms







3. Cup mushrooms





4. Puffballs