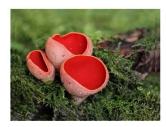

# **FIND THE SPORES**

Your job is to figure out where the spores of these different mushrooms are. Draw arrows pointing out of where the mushroom keeps its spores to show which direction they will go once the mushroom sporulates.

### 1. Gilled Mushrooms





## 2. Polypore mushrooms







### 3. Cup mushrooms





4. Puffballs





## **ANSWER KEY**

# **FIND THE SPORES**

Your job is to figure out where the spores of these different mushrooms are. Draw arrows pointing out of where the mushroom keeps its spores to show which direction they will go once the mushroom sporulates.

### 1. Gilled Mushrooms





## 2. Polypore mushrooms







3. Cup mushrooms





4. Puffballs