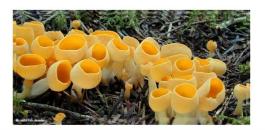

# **FIND THE SPORES**

Your job is to figure out where the spores of these different mushrooms are. Draw arrows pointing out of where the mushroom keeps its spores to show which direction they will go once the mushroom sporulates.

### 1. Gilled Mushrooms





## 2. Polypore mushrooms







### 3. Cup mushrooms





4. Puffballs





## **ANSWER KEY**

# **FIND THE SPORES**

Your job is to figure out where the spores of these different mushrooms are. Draw arrows pointing out of where the mushroom keeps its spores to show which direction they will go once the mushroom sporulates.

### 1. Gilled Mushrooms





## 2. Polypore mushrooms







3. Cup mushrooms





4. Puffballs