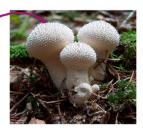

# **FIND THE SPORES**

Your job is to figure out where the spores of these different mushrooms are. Draw arrows pointing out of where the mushroom keeps its spores to show which direction they will go once the mushroom sporulates.

### 1. Gilled Mushrooms





## 2. Polypore mushrooms







### 3. Cup mushrooms





4. Puffballs





## **ANSWER KEY**

# **FIND THE SPORES**

Your job is to figure out where the spores of these different mushrooms are. Draw arrows pointing out of where the mushroom keeps its spores to show which direction they will go once the mushroom sporulates.

### 1. Gilled Mushrooms





## 2. Polypore mushrooms







3. Cup mushrooms





4. Puffballs