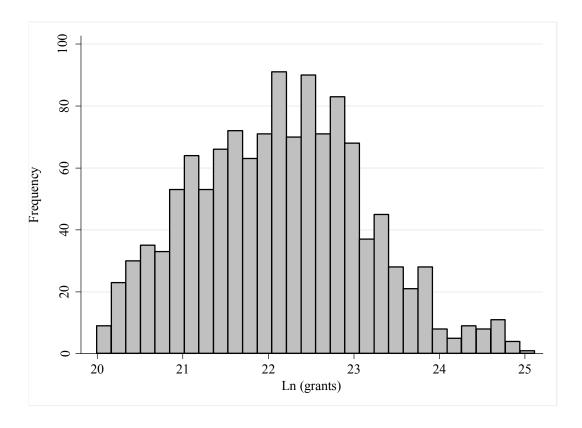

SI Figure 1: Histogram of State Per Capita Grants, 1984-2008

SI Figure 2: Histogram of Ln (State Grants), 1984-2008

SI Table 1: Replicate Table 1 with Per Capita Grants

|                                           | (1)          | (2)                |
|-------------------------------------------|--------------|--------------------|
| # Presidential co-partisan senators       | 25.168**     | 25.625**           |
| •                                         | (10.449)     | (10.841)           |
| # Majority party senators                 |              | 10.780             |
|                                           |              | (10.076)           |
| # Democratic senators                     |              | -2.407             |
|                                           |              | (27.839)           |
| % House delegation co-partisans           |              | 21.107             |
|                                           |              | (34.342)           |
| Appropriations committee                  |              | -0.683             |
| D 1 4 34                                  |              | (23.881)           |
| Budget committee                          |              | 18.089             |
| Finance committee                         |              | (25.436)<br>42.103 |
| Finance committee                         |              |                    |
| Committee chair                           |              | (37.890)<br>31.290 |
| Committee chair                           |              | (25.615)           |
| Leader                                    |              | -60.704            |
| Leader                                    |              | (50.043)           |
| # Freshmen senators                       |              | 15.131             |
| 7 Testimen senutors                       |              | (17.312)           |
| Senator up for reelection                 |              | -11.530            |
| Seminor up for received                   |              | (10.342)           |
| Challenger quality (if facing reelection) |              | 3.610              |
|                                           |              | (4.976)            |
| Constant                                  | 1,227.487*** | 1,656.317***       |
|                                           | (23.594)     | (64.129)           |
| Observations                              | 1,250        | 1,250              |
| R-squared                                 | 0.721        | 0.727              |
| Number of states                          | 50           | 50                 |