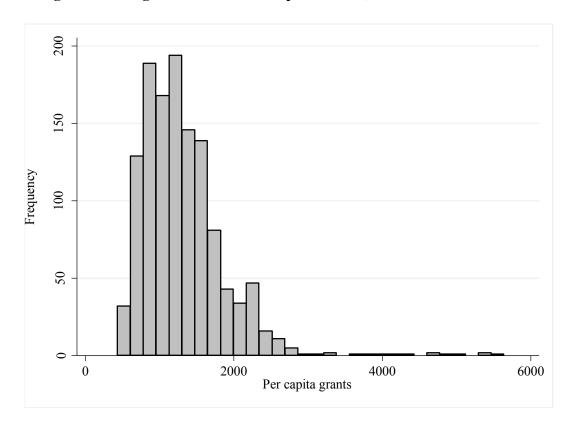

SI Figure 1: Histogram of State Per Capita Grants, 1984-2008

SI Figure 2: Histogram of Ln (State Grants), 1984-2008

SI Table 1: Replicate Table 1 with Per Capita Grants

|                                           | (1)          | (2)                |
|-------------------------------------------|--------------|--------------------|
| # Presidential co-partisan senators       | 25.168**     | 25.625**           |
| •                                         | (10.449)     | (10.841)           |
| # Majority party senators                 |              | 10.780             |
|                                           |              | (10.076)           |
| # Democratic senators                     |              | -2.407             |
|                                           |              | (27.839)           |
| % House delegation co-partisans           |              | 21.107             |
|                                           |              | (34.342)           |
| Appropriations committee                  |              | -0.683             |
| D 1 4 34                                  |              | (23.881)           |
| Budget committee                          |              | 18.089             |
| Finance committee                         |              | (25.436)<br>42.103 |
| Finance committee                         |              |                    |
| Committee chair                           |              | (37.890)<br>31.290 |
| Committee chair                           |              | (25.615)           |
| Leader                                    |              | -60.704            |
| Leader                                    |              | (50.043)           |
| # Freshmen senators                       |              | 15.131             |
| 7 Testimen senutors                       |              | (17.312)           |
| Senator up for reelection                 |              | -11.530            |
| Seminor up for received                   |              | (10.342)           |
| Challenger quality (if facing reelection) |              | 3.610              |
|                                           |              | (4.976)            |
| Constant                                  | 1,227.487*** | 1,656.317***       |
|                                           | (23.594)     | (64.129)           |
| Observations                              | 1,250        | 1,250              |
| R-squared                                 | 0.721        | 0.727              |
| Number of states                          | 50           | 50                 |