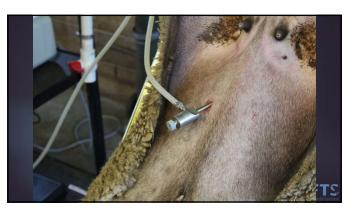

| Tue      | Wed | Thu | Fri | Sat |  |
|----------------------------------------------------------------------|-----|-----|----------|-----|-----|-----|-----|--|
| 10 11 12 12 CIDR In 11 12                                            |     |     |          |     |     |     | I   |  |
| CIDR In                                                              |     | 3   | 4        | 5   | 6   | 7   | 8   |  |
| 6 17 18 19 30 21 22                                                  |     | 10  | И        | 12  |     | н   | 15  |  |
|                                                                      | 76  | 17  | 18       | 19  | 20  | 21  | 22  |  |
| 23 24 Extrumate 25 CIDR Out   26 Fast & TEASE   27 Al   28   29      | 23  |     | CIDR Out |     |     | 28  | 29  |  |























































37





39 40





41 42









45





47 48