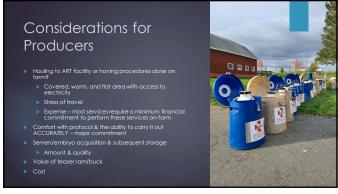

|                                                                                 |                                         | - FROZEN SEM     | 7-04                                                                                                                                                                                    |              |  |  |  |
|---------------------------------------------------------------------------------|-----------------------------------------|------------------|-----------------------------------------------------------------------------------------------------------------------------------------------------------------------------------------|--------------|--|--|--|
| Client<br>Donor Barn Name:<br>Donor Reg Number:<br>Donor Full Name<br>Protocol: |                                         |                  | Heat/Al Date Thursday, October 27, 2022<br>Arrival Time: 2PM                                                                                                                            |              |  |  |  |
| NOTE                                                                            | Laparoscopic Al w                       | ill be timed for | 48-54hr post CIDR removal                                                                                                                                                               |              |  |  |  |
| Date                                                                            | Day                                     | Time             | Protocol                                                                                                                                                                                | NOTES        |  |  |  |
| Tuesday, September 27, 2022                                                     | -30                                     |                  | BoSe dose (2.5cc/100lbs SQ) this week                                                                                                                                                   |              |  |  |  |
| Thursday, October 13, 2022                                                      | 0                                       | 8-10AM           | Insert CIDR                                                                                                                                                                             |              |  |  |  |
| Monday, October 24, 2022                                                        | 11                                      | 8-10AM           | 0.5ml Estrumate IM                                                                                                                                                                      |              |  |  |  |
| Tuesday, October 25, 2022                                                       | 12                                      | 1PM              | pull CIDR & 4mL pg600 IM                                                                                                                                                                |              |  |  |  |
| Wednesday, October 26, 2022                                                     | 13                                      | 8AM              | Remove all feed/water after am meal                                                                                                                                                     |              |  |  |  |
| Wednesday, October 26, 2022                                                     | 13                                      | 5PM              | Put teaser ram in with ewes (if available)                                                                                                                                              |              |  |  |  |
| Thursday, October 27, 2022                                                      | 14                                      | 3PM              | Laparoscopic Al                                                                                                                                                                         |              |  |  |  |
|                                                                                 | uminant CIDRS, ap<br>th frozen semen ar | plicators and p  | SER RAM; REMOVES EWES FROM THE TEASER;<br>g600 if you do not already have them on hand<br>tion information at the time of lap AI<br>tuted - please ask about freezing left over dosages | AS THEY MARK |  |  |  |
| injection reminders:                                                            |                                         |                  | ctions given into deep muscle (rump)                                                                                                                                                    |              |  |  |  |