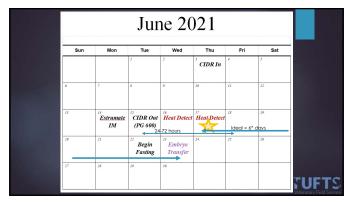

| 2 3 4 3 6 7 8<br>2 19 19 12 12 CIDR In 11 13<br>16 17 18 19 29 21 22 | Sun | Mon | Tue      | Wed | Thu | Fri | Sat |  |
|----------------------------------------------------------------------|-----|-----|----------|-----|-----|-----|-----|--|
| 10 11 12 12 CIDR In 11 12                                            |     |     |          |     |     |     | I   |  |
| CIDR In                                                              |     | 3   | 4        | 5   | 6   | 7   | 8   |  |
| 6 17 18 19 30 21 22                                                  |     | 10  | И        | 12  |     | н   | 15  |  |
|                                                                      | 76  | 17  | 18       | 19  | 20  | 21  | 22  |  |
| 23 24 Extrumate 25 CIDR Out   26 Fast & TEASE   27 Al   28   29      | 23  |     | CIDR Out |     |     | 28  | 29  |  |