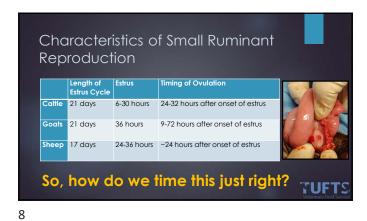

|                                                                                 |                                         | - FROZEN SEM     | 7-04                                                                                                                                                                                    |              |  |  |  |
|---------------------------------------------------------------------------------|-----------------------------------------|------------------|-----------------------------------------------------------------------------------------------------------------------------------------------------------------------------------------|--------------|--|--|--|
| Client<br>Donor Barn Name:<br>Donor Reg Number:<br>Donor Full Name<br>Protocol: |