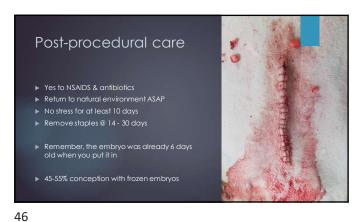

----------------------------------------------|-----|-----|----------|-----|-----|-----|-----|--|
| 10 11 12 12 CIDR In 11 12                                            |     |     |          |     |     |     | I   |  |
| CIDR In                                                              |     | 3   | 4        | 5   | 6   | 7   | 8   |  |
| 6 17 18 19 30 21 22                                                  |     | 10  | И        | 12  |     | н   | 15  |  |
|                                                                      | 76  | 17  | 18       | 19  | 20  | 21  | 22  |  |
| 23 24 Extrumate 25 CIDR Out   26 Fast & TEASE   27 Al   28   29      | 23  |     | CIDR Out |     |     | 28  | 29  |  |























































37





39 40





41 42









45





47 48