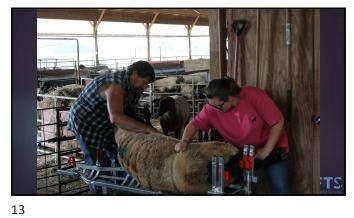

21 22 | Sun | Mon | Tue      | Wed | Thu | Fri | Sat |  |
|----------------------------------------------------------------------|-----|-----|----------|-----|-----|-----|-----|--|
| 10 11 12 12 CIDR In 11 12                                            |     |     |          |     |     |     | I   |  |
| CIDR In                                                              |     | 3   | 4        | 5   | 6   | 7   | 8   |  |
| 6 17 18 19 30 21 22                                                  |     | 10  | И        | 12  |     | н   | 15  |  |
|                                                                      | 76  | 17  | 18       | 19  | 20  | 21  | 22  |  |
| 23 24 Extrumate 25 CIDR Out   26 Fast & TEASE   27 Al   28   29      | 23  |     | CIDR Out |     |     | 28  | 29  |  |























































37





39 40





41 42









45





47 48