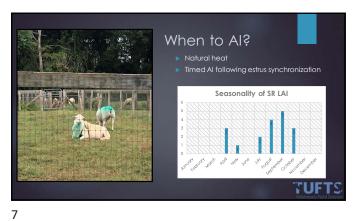

|                                                                                 |                                         | - FROZEN SEM     | 7-04                                                                                                                                                                                    |              |  |  |  |
|---------------------------------------------------------------------------------|-----------------------------------------|------------------|-----------------------------------------------------------------------------------------------------------------------------------------------------------------------------------------|--------------|--|--|--|
| Client<br>Donor Barn Name:<br>Donor Reg Number:<br>Donor Full Name<br>Protocol: |