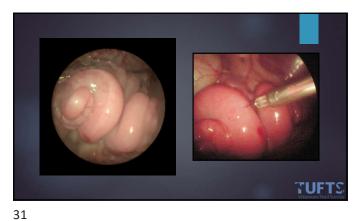

| Thu | Fri | Sat |  |
|----------------------------------------------------------------------|-----|-----|----------|-----|-----|-----|-----|--|
| 10 11 12 12 CIDR In 11 12                                            |     |     |          |     |     |     | I   |  |
| CIDR In                                                              |     | 3   | 4        | 5   | 6   | 7   | 8   |  |
| 6 17 18 19 30 21 22                                                  |     | 10  | И        | 12  |     | н   | 15  |  |
|                                                                      | 76  | 17  | 18       | 19  | 20  | 21  | 22  |  |
| 23 24 Extrumate 25 CIDR Out   26 Fast & TEASE   27 Al   28   29      | 23  |     | CIDR Out |     |     | 28  | 29  |  |























































37





39 40





41 42









45





47 48