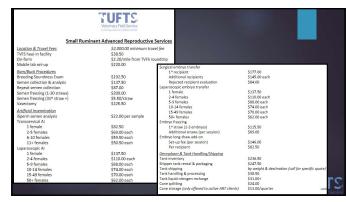

|                                                                                 |                                         | - FROZEN SEM     | 7-04                                                                                                                                                                                    |              |  |  |  |
|---------------------------------------------------------------------------------|-----------------------------------------|------------------|-----------------------------------------------------------------------------------------------------------------------------------------------------------------------------------------|--------------|--|--|--|
| Client<br>Donor Barn Name:<br>Donor Reg Number:<br>Donor Full Name<br>Protocol: |                                         |                  | Heat/Al Date Thursday, October 27, 2022<br>Arrival Time: 2PM                                                                                                                            |              |  |  |  |
| NOTE                                                                            | Laparoscopic Al w                       | ill be timed for | 48-54hr post CIDR removal                                                                                                                                                               |              |  |  |  |
| Date                                                                            | Day                                     | Time             | Protocol                                                                                                                                                                                | NOTES        |  |  |  |
| Tuesday, September 27, 2022                                                     | -30                                     |                  | BoSe dose (2.5cc/100lbs SQ) this week                                                                                                                                                   |              |  |  |  |
| Thursday, October 13, 2022                                                      | 0                                       | 8-10AM           | Insert CIDR                                                                                                                                                                             |              |  |  |  |
| Monday, October 24, 2022                                                        | 11                                      | 8-10AM           | 0.5ml Estrumate IM                                                                                                                                                                      |              |  |  |  |
| Tuesday, October 25, 2022                                                       | 12                                      | 1PM              | pull CIDR & 4mL pg600 IM                                                                                                                                                                |              |  |  |  |
| Wednesday, October 26, 2022                                                     | 13                                      | 8AM              | Remove all feed/water after am meal                                                                                                                                                     |              |  |  |  |
| Wednesday, October 26, 2022                                                     | 13                                      | 5PM              | Put teaser ram in with ewes (if available)                                                                                                                                              |              |  |  |  |
| Thursday, October 27, 2022                                                      | 14                                      | 3PM              | Laparoscopic Al                                                                                                                                                                         |              |  |  |  |
|                                                                                 | uminant CIDRS, ap<br>th frozen semen ar | plicators and p  | SER RAM; REMOVES EWES FROM THE TEASER;<br>g600 if you do not already have them on hand<br>tion information at the time of lap AI<br>tuted - please ask about freezing left over dosages | AS THEY MARK |  |  |  |
| injection reminders:                                                            |                                         |                  | ctions given into deep muscle (rump)                                                                                                                                                    |              |  |  |  |