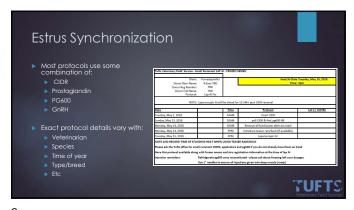

|                                                                                 |                                         | - FROZEN SEM     | 7-04                                                                                                                                                                                    |              |  |  |  |
|---------------------------------------------------------------------------------|-----------------------------------------|------------------|-----------------------------------------------------------------------------------------------------------------------------------------------------------------------------------------|--------------|--|--|--|
| Client<br>Donor Barn Name:<br>Donor Reg Number:<br>Donor Full Name<br>Protocol: |                                         |                  | Heat/Al Date Thursday, October 27, 2022<br>Arrival Time: 2PM                                                                                                                            |              |  |  |  |
| NOTE                                                                            | Laparoscopic Al w                       | ill be timed for | 48-54hr post CIDR removal                                                                                                                                                               |              |  |  |  |
| Date                                                                            | Day                                     | Time             | Protocol                                                                                                                                                                                | NOTES        |  |  |  |
| Tuesday, September 27, 2022                                                     | -30                                     |                  | BoSe dose (2.5cc/100lbs SQ) this week                                                                                                                                                   |              |  |  |  |
| Thursday, October 13, 2022                                                      | 0                                       | 8-10AM           | Insert CIDR                                                                                                                                                                             |              |  |  |  |
| Monday, October 24, 2022                                                        | 11                                      | 8-10AM           | 0.5ml Estrumate IM                                                                                                                                                                      |              |  |  |  |
| Tuesday, October 25, 2022                                                       | 12                                      | 1PM              | pull CIDR & 4mL pg600 IM                                                                                                                                                                |              |  |  |  |
| Wednesday, October 26, 2022                                                     | 13                                      | 8AM              | Remove all feed/water after am meal                                                                                                                                                     |              |  |  |  |
| Wednesday, October 26, 2022                                                     | 13                                      | 5PM              | Put teaser ram in with ewes (if available)                                                                                                                                              |              |  |  |  |
| Thursday, October 27, 2022                                                      | 14                                      | 3PM              | Laparoscopic Al                                                                                                                                                                         |              |  |  |  |
|                                                                                 | uminant CIDRS, ap<br>th frozen semen ar | plicators and p  | SER RAM; REMOVES EWES FROM THE TEASER;<br>g600 if you do not already have them on hand<br>tion information at the time of lap AI<br>tuted - please ask about freezing left over dosages | AS THEY MARK |  |  |  |
| injection reminders:                                                            |                                         |                  | ctions given into deep muscle (rump)                                                                                                                                                    |              |  |  |  |