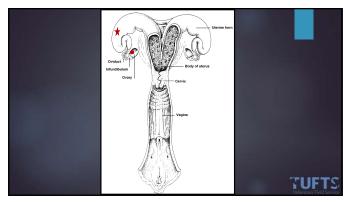

---------------------------------------------------------------|-----|-----|----------|-----|-----|-----|-----|--|
| 10 11 12 12 CIDR In 11 12                                            |     |     |          |     |     |     | I   |  |
| CIDR In                                                              |     | 3   | 4        | 5   | 6   | 7   | 8   |  |
| 6 17 18 19 30 21 22                                                  |     | 10  | И        | 12  |     | н   | 15  |  |
|                                                                      | 76  | 17  | 18       | 19  | 20  | 21  | 22  |  |
| 23 24 Extrumate 25 CIDR Out   26 Fast & TEASE   27 Al   28   29      | 23  |     | CIDR Out |     |     | 28  | 29  |  |























































37





39 40





41 42









45





47 48