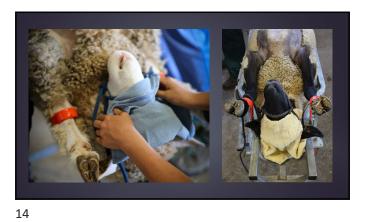

1 22 | Sun | Mon | Tue      | Wed | Thu | Fri | Sat |  |
|----------------------------------------------------------------------|-----|-----|----------|-----|-----|-----|-----|--|
| 10 11 12 12 CIDR In 11 12                                            |     |     |          |     |     |     | I   |  |
| CIDR In                                                              |     | 3   | 4        | 5   | 6   | 7   | 8   |  |
| 6 17 18 19 30 21 22                                                  |     | 10  | И        | 12  |     | н   | 15  |  |
|                                                                      | 76  | 17  | 18       | 19  | 20  | 21  | 22  |  |
| 23 24 Extrumate 25 CIDR Out   26 Fast & TEASE   27 Al   28   29      | 23  |     | CIDR Out |     |     | 28  | 29  |  |























































37





39 40





41 42









45





47 48