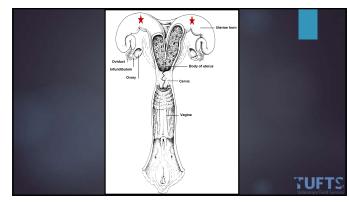

d | Thu | Fri | Sat |  |
|----------------------------------------------------------------------|-----|-----|----------|-----|-----|-----|-----|--|
| 10 11 12 12 CIDR In 11 12                                            |     |     |          |     |     |     | I   |  |
| CIDR In                                                              |     | 3   | 4        | 5   | 6   | 7   | 8   |  |
| 6 17 18 19 30 21 22                                                  |     | 10  | И        | 12  |     | н   | 15  |  |
|                                                                      | 76  | 17  | 18       | 19  | 20  | 21  | 22  |  |
| 23 24 Extrumate 25 CIDR Out   26 Fast & TEASE   27 Al   28   29      | 23  |     | CIDR Out |     |     | 28  | 29  |  |























































37





39 40





41 42









45





47 48