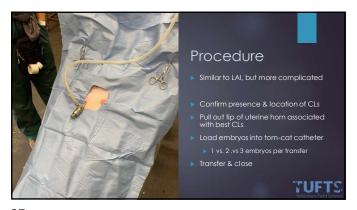

| Sat |  |
|----------------------------------------------------------------------|-----|-----|----------|-----|-----|-----|-----|--|
| 10 11 12 12 CIDR In 11 12                                            |     |     |          |     |     |     | I   |  |
| CIDR In                                                              |     | 3   | 4        | 5   | 6   | 7   | 8   |  |
| 6 17 18 19 30 21 22                                                  |     | 10  | И        | 12  |     | н   | 15  |  |
|                                                                      | 76  | 17  | 18       | 19  | 20  | 21  | 22  |  |
| 23 24 Extrumate 25 CIDR Out   26 Fast & TEASE   27 Al   28   29      | 23  |     | CIDR Out |     |     | 28  | 29  |  |























































37





39 40





41 42









45





47 48