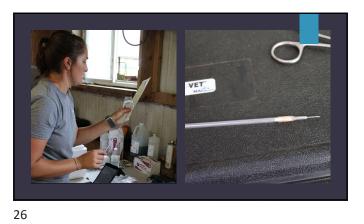

|                                                                                 |                                         | - FROZEN SEM     | 7-04                                                                                                                                                                                    |              |  |  |  |
|---------------------------------------------------------------------------------|-----------------------------------------|------------------|-----------------------------------------------------------------------------------------------------------------------------------------------------------------------------------------|--------------|--|--|--|
| Client<br>Donor Barn Name:<br>Donor Reg Number:<br>Donor Full Name<br>Protocol: |                                         |                  | Heat/Al Date Thursday, October 27, 2022<br>Arrival Time: 2PM                                                                                                                            |              |  |  |  |
| NOTE                                                                            | Laparoscopic Al w                       | ill be timed for | 48-54hr post CIDR removal                                                                                                                                                               |              |  |  |  |
| Date                                                                            | Day                                     | Time             | Protocol                                                                                                                                                                                | NOTES        |  |  |  |
| Tuesday, September 27, 2022                                                     | -30                                     |                  | BoSe dose (2.5cc/100lbs SQ) this week                                                                                                                                                   |              |  |  |  |
| Thursday, October 13, 2022                                                      | 0                                       | 8-10AM           | Insert CIDR                                                                                                                                                                             |              |  |  |  |
| Monday, October 24, 2022                                                        | 11                                      | 8-10AM           | 0.5ml Estrumate IM                                                                                                                                                                      |              |  |  |  |
| Tuesday, October 25, 2022                                                       | 12                                      | 1PM              | pull CIDR & 4mL pg600 IM                                                                                                                                                                |              |  |  |  |
| Wednesday, October 26, 2022                                                     | 13                                      | 8AM              | Remove all feed/water after am meal                                                                                                                                                     |              |  |  |  |
| Wednesday, October 26, 2022                                                     | 13                                      | 5PM              | Put teaser ram in with ewes (if available)                                                                                                                                              |              |  |  |  |
| Thursday, October 27, 2022                                                      | 14                                      | 3PM              | Laparoscopic Al                                                                                                                                                                         |              |  |  |  |
|                                                                                 | uminant CIDRS, ap<br>th frozen semen ar | plicators and p  | SER RAM; REMOVES EWES FROM THE TEASER;<br>g600 if you do not already have them on hand<br>tion information at the time of lap AI<br>tuted - please ask about freezing left over dosages | AS THEY MARK |  |  |  |
| injection reminders:                                                            |                                         |                  | ctions given into deep muscle (rump)                                                                                                                                                    |              |  |  |  |