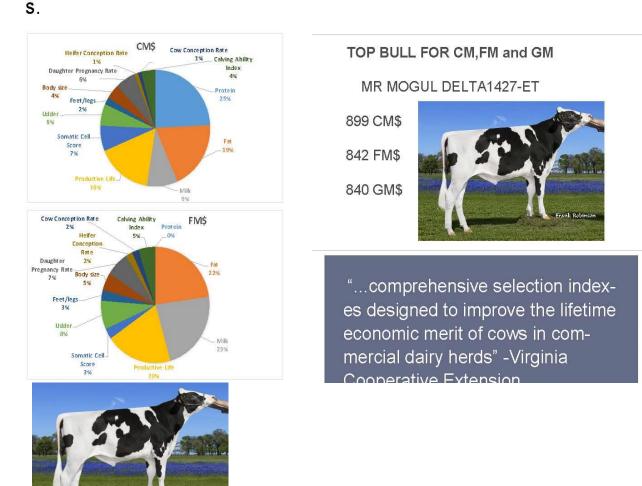

### TOP BULL FOR CM,FM and GM

#### MR MOGUL DELTA1427-ET

899 CM\$ 842 FM\$

840 GM\$

"...comprehensive selection indexes designed to improve the lifetime economic merit of cows in commercial dairy herds" -Virginia Cooperative Extension