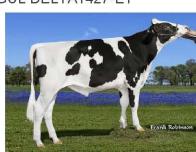

### TOP BULL FOR CM,FM and GM

#### MR MOGUL DELTA1427-ET

899 CM\$ 842 FM\$

840 GM\$

"...comprehensive selection indexes designed to improve the lifetime economic merit of cows in commercial dairy herds" -Virginia Cooperative Extension

TOP BULL FOR CM,FM and GM MR MOGUL DELTA1427-ET

899 CM\$ 842 FM\$ 840 GM\$

een Smith

ANSC 3310 Applied Dairy Cattle Genetics