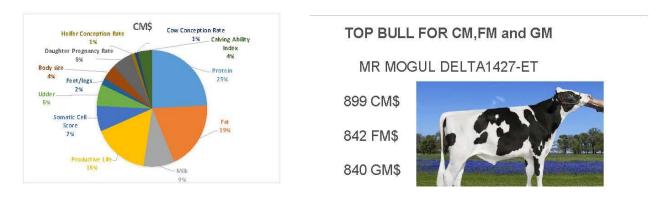

### TOP BULL FOR CM,FM and GM

#### MR MOGUL DELTA1427-ET

899 CM\$ 842 FM\$

840 GM\$

"...comprehensive selection indexes designed to improve the lifetime economic merit of cows in commercial dairy herds" -Virginia Cooperative Extension