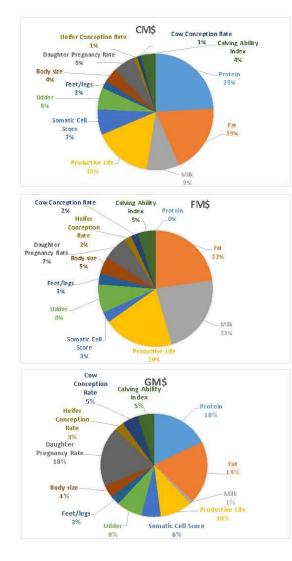

## CHEESE MERIT, FLUID MERIT, GRAZING MERIT

## What are these merits?

These specialized indexes are a great tool for operations that are tar-geting different milk markets. They are specially designed spin-offs of net merit that help select the best cows to produce for specific mar-kets.

merit that help select the best cows to produce for specific mars.

## hat are these merits?

ese specialized indexes are a great tool for operations that are taring different milk markets. They are specially designed spin-offs of merit that help select the best cows to produce for specific mars.

## hat are these merits?

ese specialized indexes are a great tool for operations that are taring different milk markets. They are specially designed spin-offs of merit that help select the best cows to produce for specific mar-