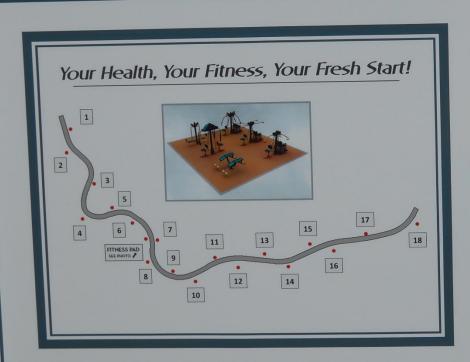

## HOLTSVILLE PARK FITNESS ZONE

7. Sit Up Bar 8. Jump & Touch 9. Balance Beam 10. Inclined Body Curl 11. Push Up 12. Leg Lift 13. Balance Walk 14. Vault Bar

15. Step Up Routine

17. Isometric Squat 18. Hand Cycle

16. Chin Up