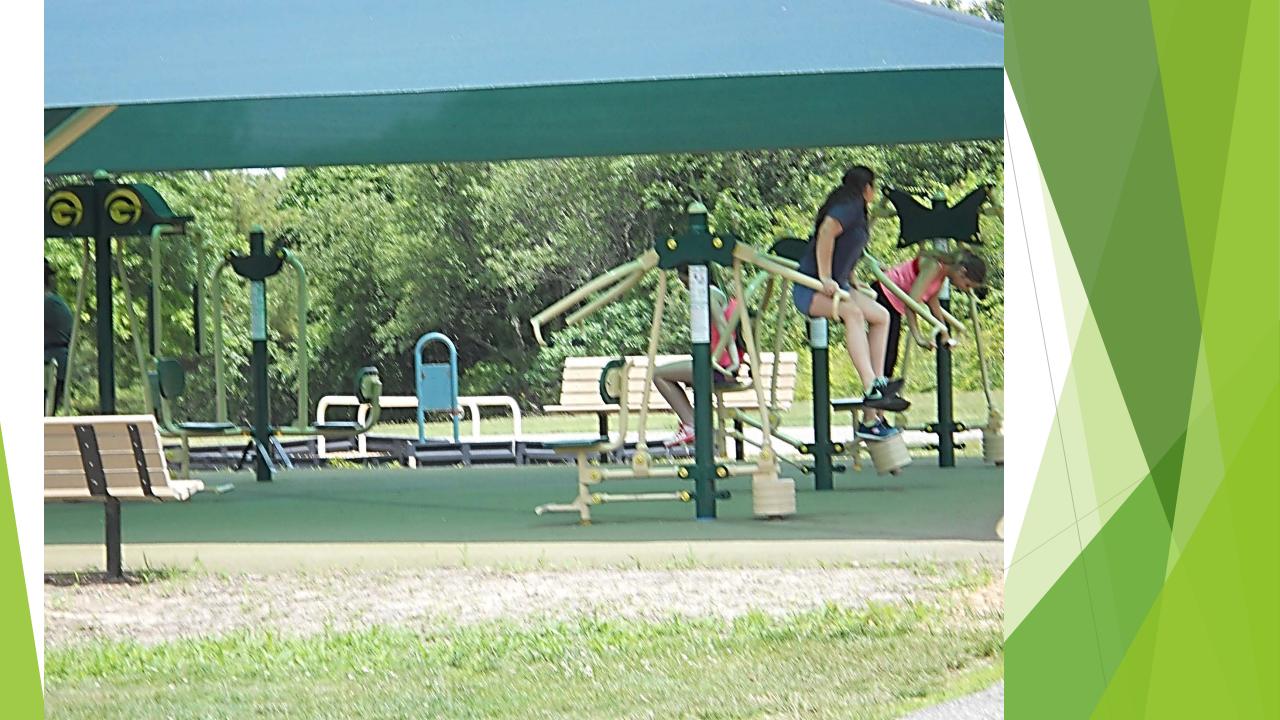

#### Town of Brookhaven Holtsville Ecology Site

With Fitness Zone, Animal Preserve, playground, picnic area and pool, it's a great place for families to visit for a day of fun.

## HOLTSVILLE PARK FITNESS ZONE

7. Sit Up Bar 8. Jump & Touch 9. Balance Beam 10. Inclined Body Curl 11. Push Up 12. Leg Lift 13. Balance Walk 14. Vault Bar

15. Step Up Routine

17. Isometric Squat 18. Hand Cycle