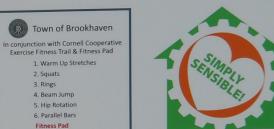

## HOLTSVILLE PARK FITNESS ZONE

7. Sit Up Bar 8. Jump & Touch 9. Balance Beam 10. Inclined Body Curl 11. Push Up 12. Leg Lift 13. Balance Walk 14. Vault Bar

15. Step Up Routine

17. Isometric Squat 18. Hand Cycle

16. Chin Up