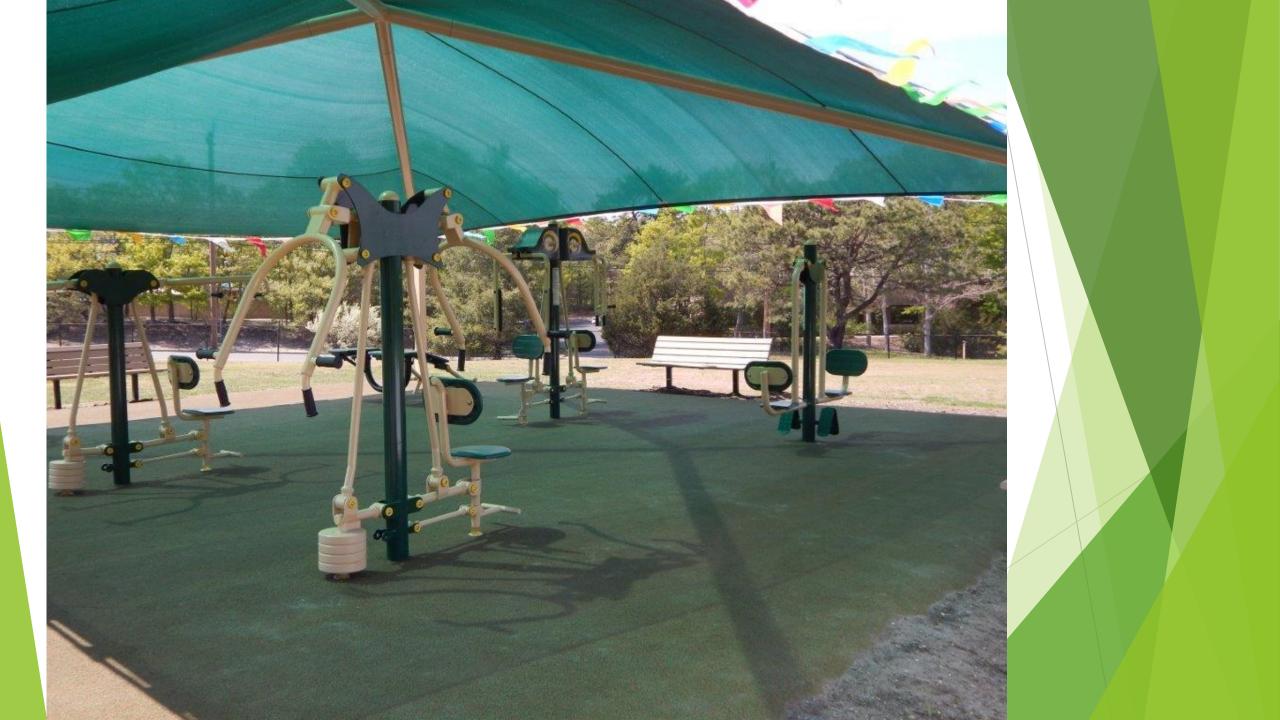

#### Town of Brookhaven Holtsville Ecology Site

With Fitness Zone, Animal Preserve, playground, picnic area and pool, it's a great place for families to visit for a day of fun.

## HOLTSVILLE PARK FITNESS ZONE

7. Sit Up Bar 8. Jump & Touch 9. Balance Beam 10. Inclined Body Curl 11. Push Up 12. Leg Lift 13. Balance Walk 14. Vault Bar

15. Step Up Routine

17. Isometric Squat 18. Hand Cycle