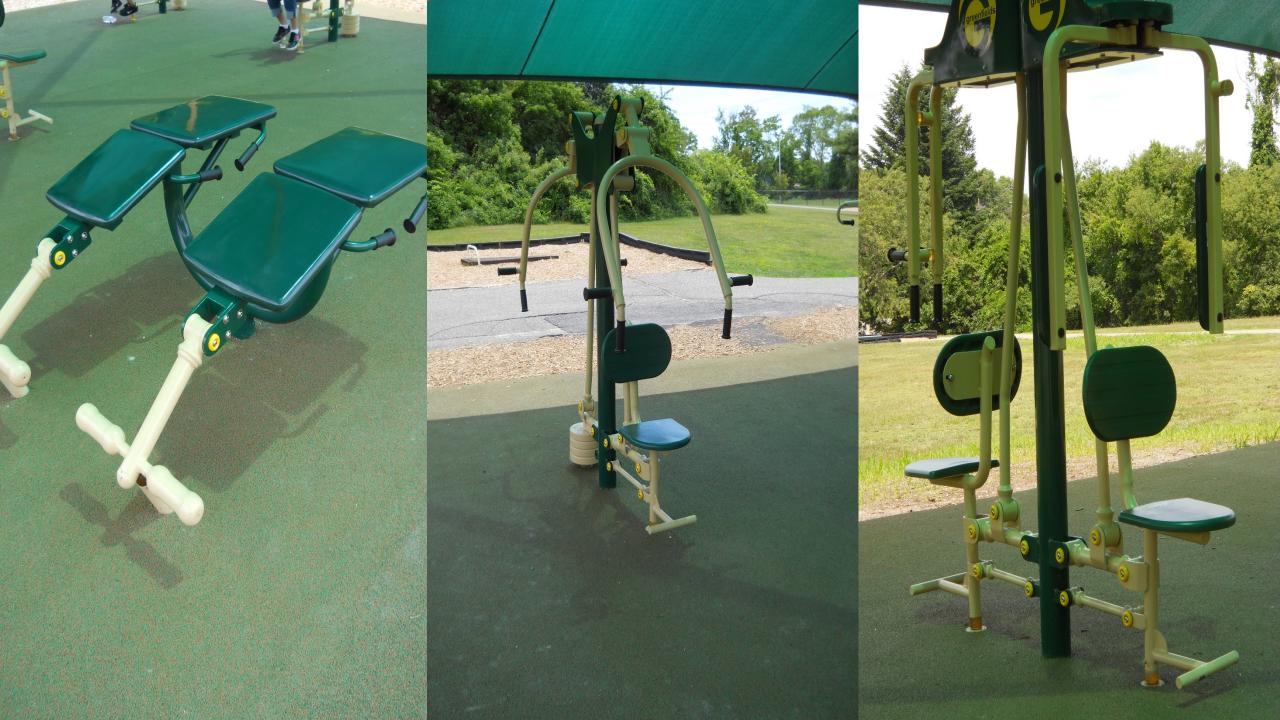

## HOLTSVILLE PARK FITNESS ZONE

7. Sit Up Bar 8. Jump & Touch 9. Balance Beam 10. Inclined Body Curl 11. Push Up 12. Leg Lift 13. Balance Walk 14. Vault Bar

15. Step Up Routine

17. Isometric Squat 18. Hand Cycle

16. Chin Up