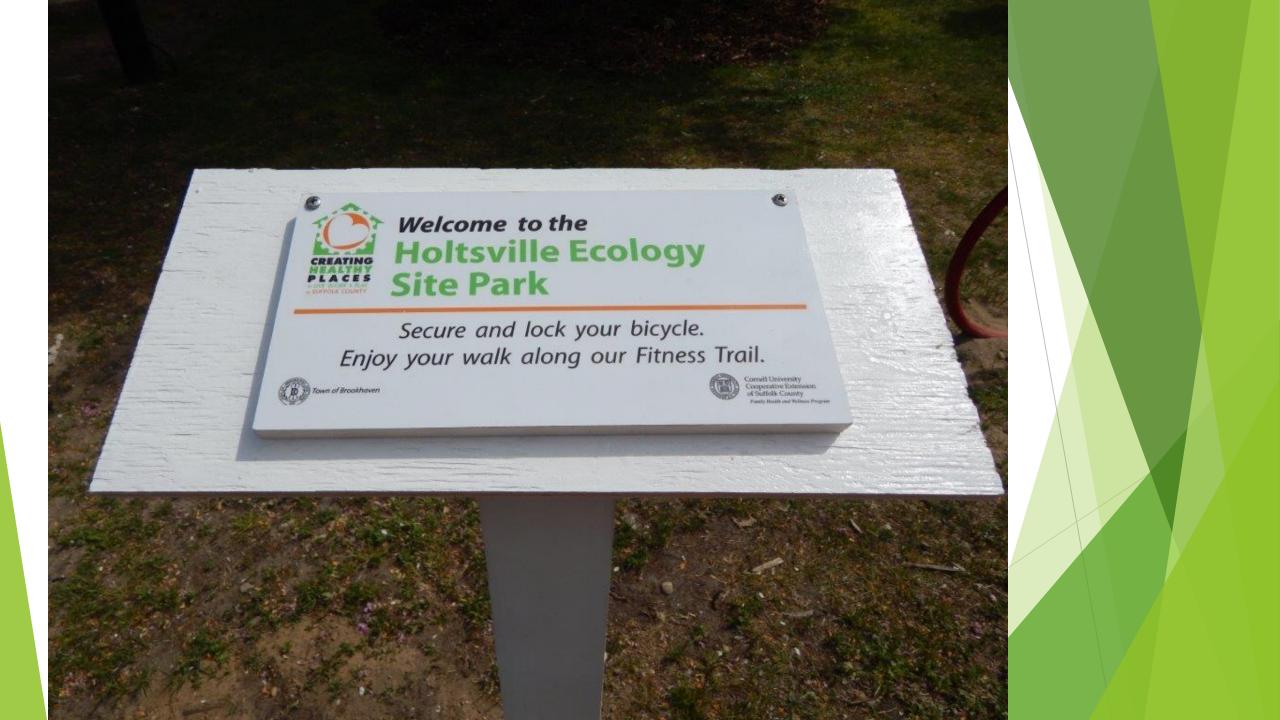

#### Town of Brookhaven Holtsville Ecology Site

With Fitness Zone, Animal Preserve, playground, picnic area and pool, it's a great place for families to visit for a day of fun.

### The Town of Brookhaven Welcomes You To The