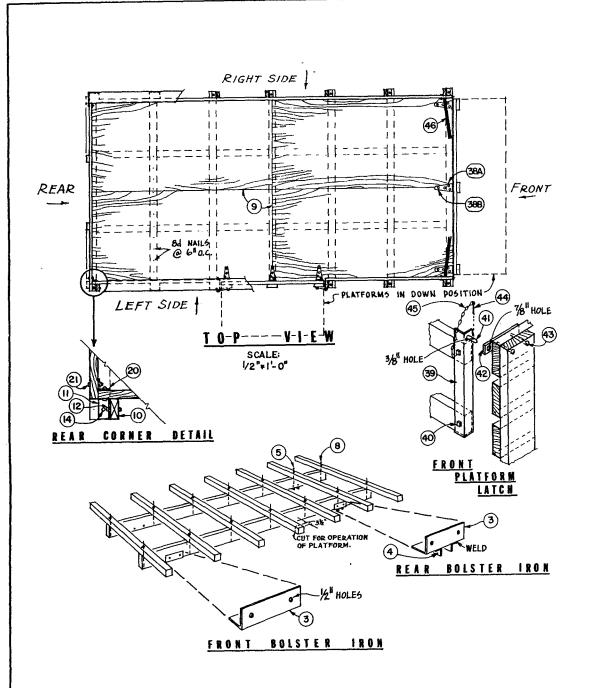

| PART NO.                                                 | NAME.                                                                                                                                                                                                                                                                                                                                                                                                                                                                                                                                                                                                                                                                                                                                                                                                                                                                                                                                                                                                                                                                                                                                                                                                                                                                                                                                                                                                                                                                                                                                                                                                                                                                                                                                                                                                                                                                                                                                                                                                                                                                                                                          | NO. PCS.<br>2    | DIMENSIONS                                                                                                                                                                                                                |
|----------------------------------------------------------|--------------------------------------------------------------------------------------------------------------------------------------------------------------------------------------------------------------------------------------------------------------------------------------------------------------------------------------------------------------------------------------------------------------------------------------------------------------------------------------------------------------------------------------------------------------------------------------------------------------------------------------------------------------------------------------------------------------------------------------------------------------------------------------------------------------------------------------------------------------------------------------------------------------------------------------------------------------------------------------------------------------------------------------------------------------------------------------------------------------------------------------------------------------------------------------------------------------------------------------------------------------------------------------------------------------------------------------------------------------------------------------------------------------------------------------------------------------------------------------------------------------------------------------------------------------------------------------------------------------------------------------------------------------------------------------------------------------------------------------------------------------------------------------------------------------------------------------------------------------------------------------------------------------------------------------------------------------------------------------------------------------------------------------------------------------------------------------------------------------------------------|------------------|---------------------------------------------------------------------------------------------------------------------------------------------------------------------------------------------------------------------------|
| 1                                                        |                                                                                                                                                                                                                                                                                                                                                                                                                                                                                                                                                                                                                                                                                                                                                                                                                                                                                                                                                                                                                                                                                                                                                                                                                                                                                                                                                                                                                                                                                                                                                                                                                                                                                                                                                                                                                                                                                                                                                                                                                                                                                                                                |                  | 4" x 8" x 16'<br>4" x 4" x 8' 7"                                                                                                                                                                                          |
| 2                                                        | CROSS SILLS<br>BOLSTER IRON                                                                                                                                                                                                                                                                                                                                                                                                                                                                                                                                                                                                                                                                                                                                                                                                                                                                                                                                                                                                                                                                                                                                                                                                                                                                                                                                                                                                                                                                                                                                                                                                                                                                                                                                                                                                                                                                                                                                                                                                                                                                                                    | 7<br>4           | 4" X 4 X 6 /                                                                                                                                                                                                              |
| 3<br>4                                                   | BOLSTER IRON                                                                                                                                                                                                                                                                                                                                                                                                                                                                                                                                                                                                                                                                                                                                                                                                                                                                                                                                                                                                                                                                                                                                                                                                                                                                                                                                                                                                                                                                                                                                                                                                                                                                                                                                                                                                                                                                                                                                                                                                                                                                                                                   | 4                | 4" x 4" x 1/4" x 12" ANGLE 1RON<br>2" x 2" x 1/4" x 4" ANGLE 1RON                                                                                                                                                         |
| 5                                                        | BOLTS FOR CROSS SILLS                                                                                                                                                                                                                                                                                                                                                                                                                                                                                                                                                                                                                                                                                                                                                                                                                                                                                                                                                                                                                                                                                                                                                                                                                                                                                                                                                                                                                                                                                                                                                                                                                                                                                                                                                                                                                                                                                                                                                                                                                                                                                                          | 10               | 1/2" x 12" CARRIAGE BOLTS                                                                                                                                                                                                 |
| 6                                                        | BOLTS FOR BOLSTER IRON                                                                                                                                                                                                                                                                                                                                                                                                                                                                                                                                                                                                                                                                                                                                                                                                                                                                                                                                                                                                                                                                                                                                                                                                                                                                                                                                                                                                                                                                                                                                                                                                                                                                                                                                                                                                                                                                                                                                                                                                                                                                                                         | g.               | 1/2" v # 1/2" CARRIAGE ROLTS                                                                                                                                                                                              |
| 7                                                        | CROSS TIE                                                                                                                                                                                                                                                                                                                                                                                                                                                                                                                                                                                                                                                                                                                                                                                                                                                                                                                                                                                                                                                                                                                                                                                                                                                                                                                                                                                                                                                                                                                                                                                                                                                                                                                                                                                                                                                                                                                                                                                                                                                                                                                      | 2                | 2" x 4" x 42" ± 1/2" x 13" CARRIAGE BOLTS                                                                                                                                                                                 |
| 8                                                        | BOLTS END CROSS SILLS                                                                                                                                                                                                                                                                                                                                                                                                                                                                                                                                                                                                                                                                                                                                                                                                                                                                                                                                                                                                                                                                                                                                                                                                                                                                                                                                                                                                                                                                                                                                                                                                                                                                                                                                                                                                                                                                                                                                                                                                                                                                                                          | 4                |                                                                                                                                                                                                                           |
| g                                                        | FLOOR                                                                                                                                                                                                                                                                                                                                                                                                                                                                                                                                                                                                                                                                                                                                                                                                                                                                                                                                                                                                                                                                                                                                                                                                                                                                                                                                                                                                                                                                                                                                                                                                                                                                                                                                                                                                                                                                                                                                                                                                                                                                                                                          | 4                | 3/4" x 4' x 8' EXTERIOR PLYWOOD                                                                                                                                                                                           |
| 10.                                                      | STUDDING                                                                                                                                                                                                                                                                                                                                                                                                                                                                                                                                                                                                                                                                                                                                                                                                                                                                                                                                                                                                                                                                                                                                                                                                                                                                                                                                                                                                                                                                                                                                                                                                                                                                                                                                                                                                                                                                                                                                                                                                                                                                                                                       | 15               | 2" x 4" x 8' 4"                                                                                                                                                                                                           |
| 11                                                       | BRACKET                                                                                                                                                                                                                                                                                                                                                                                                                                                                                                                                                                                                                                                                                                                                                                                                                                                                                                                                                                                                                                                                                                                                                                                                                                                                                                                                                                                                                                                                                                                                                                                                                                                                                                                                                                                                                                                                                                                                                                                                                                                                                                                        | 13               | 2" x 2 1/2" x 1/4" - 3 1/2" ANGLE IRON                                                                                                                                                                                    |
| 12                                                       | BOLTS FOR BRACKET                                                                                                                                                                                                                                                                                                                                                                                                                                                                                                                                                                                                                                                                                                                                                                                                                                                                                                                                                                                                                                                                                                                                                                                                                                                                                                                                                                                                                                                                                                                                                                                                                                                                                                                                                                                                                                                                                                                                                                                                                                                                                                              | 13               | 3/8" x 2" CARRIAGE BOLTS 3/8" x 4" CARRIAGE BOLTS 3/8" x 4" CARRIAGE BOLTS 3/8" x 4" X 16' 2" x 4" x 8' 3/8" x 5 1/2" CARRIAGE BOLTS 3/8" x 3 1/2" CARRIAGE BOLTS 2" x 4" x 8' 3/8" x 3 1/2" CARRIAGE BOLTS 2" x 8" x 16' |
| 13                                                       | BOLTS FOR STUDDING                                                                                                                                                                                                                                                                                                                                                                                                                                                                                                                                                                                                                                                                                                                                                                                                                                                                                                                                                                                                                                                                                                                                                                                                                                                                                                                                                                                                                                                                                                                                                                                                                                                                                                                                                                                                                                                                                                                                                                                                                                                                                                             | 15               | 3/8" x 5 1/2" CARRIAGE BOLTS                                                                                                                                                                                              |
| 14                                                       | BOLTS FOR BRACKET                                                                                                                                                                                                                                                                                                                                                                                                                                                                                                                                                                                                                                                                                                                                                                                                                                                                                                                                                                                                                                                                                                                                                                                                                                                                                                                                                                                                                                                                                                                                                                                                                                                                                                                                                                                                                                                                                                                                                                                                                                                                                                              | 13               | 3/8" x 4" CARRIAGE BOLTS                                                                                                                                                                                                  |
| 15                                                       | SIDE RAIL                                                                                                                                                                                                                                                                                                                                                                                                                                                                                                                                                                                                                                                                                                                                                                                                                                                                                                                                                                                                                                                                                                                                                                                                                                                                                                                                                                                                                                                                                                                                                                                                                                                                                                                                                                                                                                                                                                                                                                                                                                                                                                                      | 12               | 2" x 4" x 5' 8" ±                                                                                                                                                                                                         |
| 15A                                                      | SIDE RAIL                                                                                                                                                                                                                                                                                                                                                                                                                                                                                                                                                                                                                                                                                                                                                                                                                                                                                                                                                                                                                                                                                                                                                                                                                                                                                                                                                                                                                                                                                                                                                                                                                                                                                                                                                                                                                                                                                                                                                                                                                                                                                                                      | 7                | 2" x 4" x 16'                                                                                                                                                                                                             |
| 15B                                                      | REAR RAIL                                                                                                                                                                                                                                                                                                                                                                                                                                                                                                                                                                                                                                                                                                                                                                                                                                                                                                                                                                                                                                                                                                                                                                                                                                                                                                                                                                                                                                                                                                                                                                                                                                                                                                                                                                                                                                                                                                                                                                                                                                                                                                                      | 7                | 2" x 4" x 8'                                                                                                                                                                                                              |
| 16                                                       | BOLTS FOR SIDE RAILS                                                                                                                                                                                                                                                                                                                                                                                                                                                                                                                                                                                                                                                                                                                                                                                                                                                                                                                                                                                                                                                                                                                                                                                                                                                                                                                                                                                                                                                                                                                                                                                                                                                                                                                                                                                                                                                                                                                                                                                                                                                                                                           | 97               | 3/8" X 5 1/2" CARRIAGE BULIS                                                                                                                                                                                              |
| 16A                                                      | BOLTS FOR REAR RAILS                                                                                                                                                                                                                                                                                                                                                                                                                                                                                                                                                                                                                                                                                                                                                                                                                                                                                                                                                                                                                                                                                                                                                                                                                                                                                                                                                                                                                                                                                                                                                                                                                                                                                                                                                                                                                                                                                                                                                                                                                                                                                                           | 14               | 2" x 8" x 16'                                                                                                                                                                                                             |
| 17                                                       | TOP RAIL                                                                                                                                                                                                                                                                                                                                                                                                                                                                                                                                                                                                                                                                                                                                                                                                                                                                                                                                                                                                                                                                                                                                                                                                                                                                                                                                                                                                                                                                                                                                                                                                                                                                                                                                                                                                                                                                                                                                                                                                                                                                                                                       | 1                | 2- X 8- X 10-                                                                                                                                                                                                             |
| 18                                                       | TOP CAP                                                                                                                                                                                                                                                                                                                                                                                                                                                                                                                                                                                                                                                                                                                                                                                                                                                                                                                                                                                                                                                                                                                                                                                                                                                                                                                                                                                                                                                                                                                                                                                                                                                                                                                                                                                                                                                                                                                                                                                                                                                                                                                        |                  | 2" x 6" x 16'                                                                                                                                                                                                             |
| 19                                                       | LAG SCREWS FOR TOP CAP                                                                                                                                                                                                                                                                                                                                                                                                                                                                                                                                                                                                                                                                                                                                                                                                                                                                                                                                                                                                                                                                                                                                                                                                                                                                                                                                                                                                                                                                                                                                                                                                                                                                                                                                                                                                                                                                                                                                                                                                                                                                                                         |                  | 3/8" x 4"                                                                                                                                                                                                                 |
| 20                                                       | CORNER ANGLE                                                                                                                                                                                                                                                                                                                                                                                                                                                                                                                                                                                                                                                                                                                                                                                                                                                                                                                                                                                                                                                                                                                                                                                                                                                                                                                                                                                                                                                                                                                                                                                                                                                                                                                                                                                                                                                                                                                                                                                                                                                                                                                   | 2<br>28<br>2     | 2" x 2" x 3/16" x 7' 3" ANGLE IRON<br>3/8" x 2 1/2" MACHINE BOLTS                                                                                                                                                         |
| 21                                                       | BOLTS FOR CORNER ANGLE                                                                                                                                                                                                                                                                                                                                                                                                                                                                                                                                                                                                                                                                                                                                                                                                                                                                                                                                                                                                                                                                                                                                                                                                                                                                                                                                                                                                                                                                                                                                                                                                                                                                                                                                                                                                                                                                                                                                                                                                                                                                                                         | 2                | 3/6 X Z 1/2 FMCRINE BOEIS                                                                                                                                                                                                 |
| 22                                                       | BRACES                                                                                                                                                                                                                                                                                                                                                                                                                                                                                                                                                                                                                                                                                                                                                                                                                                                                                                                                                                                                                                                                                                                                                                                                                                                                                                                                                                                                                                                                                                                                                                                                                                                                                                                                                                                                                                                                                                                                                                                                                                                                                                                         | 2                | 2" x 4" x 10'<br>2" x 4" x 11'                                                                                                                                                                                            |
| 23                                                       | BRACES                                                                                                                                                                                                                                                                                                                                                                                                                                                                                                                                                                                                                                                                                                                                                                                                                                                                                                                                                                                                                                                                                                                                                                                                                                                                                                                                                                                                                                                                                                                                                                                                                                                                                                                                                                                                                                                                                                                                                                                                                                                                                                                         | 2<br>2<br>5<br>5 | 2" x 4" x 8' 9"                                                                                                                                                                                                           |
| 24<br>25                                                 | BRACES                                                                                                                                                                                                                                                                                                                                                                                                                                                                                                                                                                                                                                                                                                                                                                                                                                                                                                                                                                                                                                                                                                                                                                                                                                                                                                                                                                                                                                                                                                                                                                                                                                                                                                                                                                                                                                                                                                                                                                                                                                                                                                                         | Ś                | 3/16" PROOF COIL CHAIN 5'                                                                                                                                                                                                 |
| 25<br>26                                                 | CHAIN HOUR                                                                                                                                                                                                                                                                                                                                                                                                                                                                                                                                                                                                                                                                                                                                                                                                                                                                                                                                                                                                                                                                                                                                                                                                                                                                                                                                                                                                                                                                                                                                                                                                                                                                                                                                                                                                                                                                                                                                                                                                                                                                                                                     | ś                | 1/4" AUD 12"                                                                                                                                                                                                              |
| 27                                                       | ROLTS FOR CHAIN                                                                                                                                                                                                                                                                                                                                                                                                                                                                                                                                                                                                                                                                                                                                                                                                                                                                                                                                                                                                                                                                                                                                                                                                                                                                                                                                                                                                                                                                                                                                                                                                                                                                                                                                                                                                                                                                                                                                                                                                                                                                                                                | 10               | 3/8" x 2 1/2" MACHINE BOLTS                                                                                                                                                                                               |
| 28                                                       | FOLDING PLATFORM                                                                                                                                                                                                                                                                                                                                                                                                                                                                                                                                                                                                                                                                                                                                                                                                                                                                                                                                                                                                                                                                                                                                                                                                                                                                                                                                                                                                                                                                                                                                                                                                                                                                                                                                                                                                                                                                                                                                                                                                                                                                                                               | 4                | 2" x 6" x 4' 6" +                                                                                                                                                                                                         |
| 29                                                       | FOI DING PLATFORM                                                                                                                                                                                                                                                                                                                                                                                                                                                                                                                                                                                                                                                                                                                                                                                                                                                                                                                                                                                                                                                                                                                                                                                                                                                                                                                                                                                                                                                                                                                                                                                                                                                                                                                                                                                                                                                                                                                                                                                                                                                                                                              | 3                | 2" x 6" x 4' 6" ±<br>2" x 6" x 2' 4"                                                                                                                                                                                      |
| 30                                                       | BRACES CHAIN CHAIN CHAIN BOLTS FOR CHAIN FOLDING PLATFORM FOLDING PLATFORM BOLTS FOR PLATFORM HINGES FOR PLATFORM BOLTS FOR HINGES BOLTS FOR HINGES CHAIN SUPPORT CHAIN SUPPORT BOLTS EYE BOLT HOOK FRONT PLATFORM CHAIN SUPPORT CHAIN SUPPORT BOLTS CHAIN SUPPORT BOLTS CHAIN SUPPORT CHAIN SUPPORT BOLTS CHAIN SUPPORT CHAIN SUPPORT BOLTS CHAIN SUPPORT BOLTS CHAIN SUPPORT CHAIN S | 18               | 3/8" x 3 1/2" CARRIAGE BOLTS                                                                                                                                                                                              |
| 31                                                       | HINGES FOR PLATFORM                                                                                                                                                                                                                                                                                                                                                                                                                                                                                                                                                                                                                                                                                                                                                                                                                                                                                                                                                                                                                                                                                                                                                                                                                                                                                                                                                                                                                                                                                                                                                                                                                                                                                                                                                                                                                                                                                                                                                                                                                                                                                                            | 1 1/2 PR.        | 8" STRAP HINGES                                                                                                                                                                                                           |
| 31A                                                      | BOLTS FOR HINGES                                                                                                                                                                                                                                                                                                                                                                                                                                                                                                                                                                                                                                                                                                                                                                                                                                                                                                                                                                                                                                                                                                                                                                                                                                                                                                                                                                                                                                                                                                                                                                                                                                                                                                                                                                                                                                                                                                                                                                                                                                                                                                               | 8                | 5/16" x 1 1/2" CARRIAGE BOLTS<br>5/16" x 5" CARRIAGE BOLTS<br>5/16" x 3 1/2" CARRIAGE BOLTS                                                                                                                               |
| 31B                                                      | BOLTS FOR HINGES                                                                                                                                                                                                                                                                                                                                                                                                                                                                                                                                                                                                                                                                                                                                                                                                                                                                                                                                                                                                                                                                                                                                                                                                                                                                                                                                                                                                                                                                                                                                                                                                                                                                                                                                                                                                                                                                                                                                                                                                                                                                                                               | 4                | 5/16" x 5" CARRIAGE BOLTS                                                                                                                                                                                                 |
| 31C                                                      | BOLTS FOR HINGES                                                                                                                                                                                                                                                                                                                                                                                                                                                                                                                                                                                                                                                                                                                                                                                                                                                                                                                                                                                                                                                                                                                                                                                                                                                                                                                                                                                                                                                                                                                                                                                                                                                                                                                                                                                                                                                                                                                                                                                                                                                                                                               | 12               | 5/16" x 3 1/2" CARRIAGE BOLTS                                                                                                                                                                                             |
| 32                                                       | CHAIN SUPPORT                                                                                                                                                                                                                                                                                                                                                                                                                                                                                                                                                                                                                                                                                                                                                                                                                                                                                                                                                                                                                                                                                                                                                                                                                                                                                                                                                                                                                                                                                                                                                                                                                                                                                                                                                                                                                                                                                                                                                                                                                                                                                                                  | 2                | 3/16" PROOF COIL CHAIN 3 1/2'                                                                                                                                                                                             |
| 32A                                                      | CHAIN SUPPORT BOLTS                                                                                                                                                                                                                                                                                                                                                                                                                                                                                                                                                                                                                                                                                                                                                                                                                                                                                                                                                                                                                                                                                                                                                                                                                                                                                                                                                                                                                                                                                                                                                                                                                                                                                                                                                                                                                                                                                                                                                                                                                                                                                                            | 2                | 3/8" x 2 1/2" CARRIAGE BOLTS                                                                                                                                                                                              |
| 32B                                                      | CHAIN SUPPORT BOLTS                                                                                                                                                                                                                                                                                                                                                                                                                                                                                                                                                                                                                                                                                                                                                                                                                                                                                                                                                                                                                                                                                                                                                                                                                                                                                                                                                                                                                                                                                                                                                                                                                                                                                                                                                                                                                                                                                                                                                                                                                                                                                                            | 2                | 3/8" x 4" CARRIAGE BOLTS                                                                                                                                                                                                  |
| 33                                                       | EYE BOLT                                                                                                                                                                                                                                                                                                                                                                                                                                                                                                                                                                                                                                                                                                                                                                                                                                                                                                                                                                                                                                                                                                                                                                                                                                                                                                                                                                                                                                                                                                                                                                                                                                                                                                                                                                                                                                                                                                                                                                                                                                                                                                                       | 4                | I/4" x 4" EYE BOLT                                                                                                                                                                                                        |
| 33A                                                      | HOOK                                                                                                                                                                                                                                                                                                                                                                                                                                                                                                                                                                                                                                                                                                                                                                                                                                                                                                                                                                                                                                                                                                                                                                                                                                                                                                                                                                                                                                                                                                                                                                                                                                                                                                                                                                                                                                                                                                                                                                                                                                                                                                                           | 2                | HOUK 6" OR MURE                                                                                                                                                                                                           |
| 34                                                       | FRONT PLATFORM                                                                                                                                                                                                                                                                                                                                                                                                                                                                                                                                                                                                                                                                                                                                                                                                                                                                                                                                                                                                                                                                                                                                                                                                                                                                                                                                                                                                                                                                                                                                                                                                                                                                                                                                                                                                                                                                                                                                                                                                                                                                                                                 | 3                | 2" x 6" x 2' 4"                                                                                                                                                                                                           |
| 35                                                       | FRONT PLATFORM                                                                                                                                                                                                                                                                                                                                                                                                                                                                                                                                                                                                                                                                                                                                                                                                                                                                                                                                                                                                                                                                                                                                                                                                                                                                                                                                                                                                                                                                                                                                                                                                                                                                                                                                                                                                                                                                                                                                                                                                                                                                                                                 | 4                | 2" x 6" x 7' - 8 3/4"                                                                                                                                                                                                     |
| 36                                                       | CHAIN SUPPORT                                                                                                                                                                                                                                                                                                                                                                                                                                                                                                                                                                                                                                                                                                                                                                                                                                                                                                                                                                                                                                                                                                                                                                                                                                                                                                                                                                                                                                                                                                                                                                                                                                                                                                                                                                                                                                                                                                                                                                                                                                                                                                                  | 2                | 3/16" PROOF COIL 3 1/2"                                                                                                                                                                                                   |
| 36A                                                      | CHAIN SUPPORT BOLTS CHAIN SUPPORT BOLTS WHEEE                                                                                                                                                                                                                                                                                                                                                                                                                                                                                                                                                                                                                                                                                                                                                                                                                                                                                                                                                                                                                                                                                                                                                                                                                                                                                                                                                                                                                                                                                                                                                                                                                                                                                                                                                                                                                                                                                                                                                                                                                                                                                  | 2                | 3/8" x 2 1/2" CARRIAGE BOLTS 3/8" x 4" CARRIAGE BOLTS                                                                                                                                                                     |
| 36B                                                      | CHAIN SUPPORT BULIS                                                                                                                                                                                                                                                                                                                                                                                                                                                                                                                                                                                                                                                                                                                                                                                                                                                                                                                                                                                                                                                                                                                                                                                                                                                                                                                                                                                                                                                                                                                                                                                                                                                                                                                                                                                                                                                                                                                                                                                                                                                                                                            | 1 1/2 00         | 10" STRAP HINGES                                                                                                                                                                                                          |
| 37                                                       | MINDES                                                                                                                                                                                                                                                                                                                                                                                                                                                                                                                                                                                                                                                                                                                                                                                                                                                                                                                                                                                                                                                                                                                                                                                                                                                                                                                                                                                                                                                                                                                                                                                                                                                                                                                                                                                                                                                                                                                                                                                                                                                                                                                         | 12<br>12/2 FK:   | 5/16" x 3 1/2" CARRIAGE BOLTS                                                                                                                                                                                             |
| 38                                                       | DOLIS FOR MINGES                                                                                                                                                                                                                                                                                                                                                                                                                                                                                                                                                                                                                                                                                                                                                                                                                                                                                                                                                                                                                                                                                                                                                                                                                                                                                                                                                                                                                                                                                                                                                                                                                                                                                                                                                                                                                                                                                                                                                                                                                                                                                                               | 14               | 5/16" x 5" CARRIAGE BOLTS                                                                                                                                                                                                 |
| 38A<br>38B                                               | BOLIS FOR HINGES                                                                                                                                                                                                                                                                                                                                                                                                                                                                                                                                                                                                                                                                                                                                                                                                                                                                                                                                                                                                                                                                                                                                                                                                                                                                                                                                                                                                                                                                                                                                                                                                                                                                                                                                                                                                                                                                                                                                                                                                                                                                                                               | 6                | 5/16" x 1 1/2" CARRIAGE BOLTS                                                                                                                                                                                             |
| 39<br>39                                                 | FRONT LATCH PART                                                                                                                                                                                                                                                                                                                                                                                                                                                                                                                                                                                                                                                                                                                                                                                                                                                                                                                                                                                                                                                                                                                                                                                                                                                                                                                                                                                                                                                                                                                                                                                                                                                                                                                                                                                                                                                                                                                                                                                                                                                                                                               | 2                | 2" x 2" x 1/4" x 1' 8" ANGLE IRON                                                                                                                                                                                         |
| 40                                                       | ROLLS FOR FRONT LATCH                                                                                                                                                                                                                                                                                                                                                                                                                                                                                                                                                                                                                                                                                                                                                                                                                                                                                                                                                                                                                                                                                                                                                                                                                                                                                                                                                                                                                                                                                                                                                                                                                                                                                                                                                                                                                                                                                                                                                                                                                                                                                                          | 4                | 3/8" x 2 1/2" CARRIAGE BOLTS                                                                                                                                                                                              |
| 41                                                       | FRONT LATCH PIN                                                                                                                                                                                                                                                                                                                                                                                                                                                                                                                                                                                                                                                                                                                                                                                                                                                                                                                                                                                                                                                                                                                                                                                                                                                                                                                                                                                                                                                                                                                                                                                                                                                                                                                                                                                                                                                                                                                                                                                                                                                                                                                | 2                | 3/4" x 3" STEEL WELD TO ANGLE                                                                                                                                                                                             |
| 42                                                       | FRONT LATCH PART                                                                                                                                                                                                                                                                                                                                                                                                                                                                                                                                                                                                                                                                                                                                                                                                                                                                                                                                                                                                                                                                                                                                                                                                                                                                                                                                                                                                                                                                                                                                                                                                                                                                                                                                                                                                                                                                                                                                                                                                                                                                                                               | 2                | 3/8" x 1 1/2" x 7" STEEL                                                                                                                                                                                                  |
| 43                                                       | BOLTS FOR PART 42                                                                                                                                                                                                                                                                                                                                                                                                                                                                                                                                                                                                                                                                                                                                                                                                                                                                                                                                                                                                                                                                                                                                                                                                                                                                                                                                                                                                                                                                                                                                                                                                                                                                                                                                                                                                                                                                                                                                                                                                                                                                                                              | 4                | 3/8" x 4" MACHINE BOLTS<br>1/4" x 3"                                                                                                                                                                                      |
| 44                                                       | COTTER PIN                                                                                                                                                                                                                                                                                                                                                                                                                                                                                                                                                                                                                                                                                                                                                                                                                                                                                                                                                                                                                                                                                                                                                                                                                                                                                                                                                                                                                                                                                                                                                                                                                                                                                                                                                                                                                                                                                                                                                                                                                                                                                                                     | 2                | 1/4" x 3"                                                                                                                                                                                                                 |
| 45                                                       | CHAIN                                                                                                                                                                                                                                                                                                                                                                                                                                                                                                                                                                                                                                                                                                                                                                                                                                                                                                                                                                                                                                                                                                                                                                                                                                                                                                                                                                                                                                                                                                                                                                                                                                                                                                                                                                                                                                                                                                                                                                                                                                                                                                                          | 2                | 1/16". LINK STOCK - 6"                                                                                                                                                                                                    |
| 46                                                       | BRACE                                                                                                                                                                                                                                                                                                                                                                                                                                                                                                                                                                                                                                                                                                                                                                                                                                                                                                                                                                                                                                                                                                                                                                                                                                                                                                                                                                                                                                                                                                                                                                                                                                                                                                                                                                                                                                                                                                                                                                                                                                                                                                                          | 2                | 1 1/2" x 1 1/2" x 1/8" x 3'7" ANGLE                                                                                                                                                                                       |
| 47                                                       | BOLTS FOR BRACE                                                                                                                                                                                                                                                                                                                                                                                                                                                                                                                                                                                                                                                                                                                                                                                                                                                                                                                                                                                                                                                                                                                                                                                                                                                                                                                                                                                                                                                                                                                                                                                                                                                                                                                                                                                                                                                                                                                                                                                                                                                                                                                | 2                | 3/8" x 4 1/2" MACHINE BOLTS                                                                                                                                                                                               |
| 48                                                       | BOLTS FOR BRACE                                                                                                                                                                                                                                                                                                                                                                                                                                                                                                                                                                                                                                                                                                                                                                                                                                                                                                                                                                                                                                                                                                                                                                                                                                                                                                                                                                                                                                                                                                                                                                                                                                                                                                                                                                                                                                                                                                                                                                                                                                                                                                                | 2                | 3/8" x 5" MACHINE BOLTS                                                                                                                                                                                                   |
| 49                                                       | BOLTS FOR BRACE                                                                                                                                                                                                                                                                                                                                                                                                                                                                                                                                                                                                                                                                                                                                                                                                                                                                                                                                                                                                                                                                                                                                                                                                                                                                                                                                                                                                                                                                                                                                                                                                                                                                                                                                                                                                                                                                                                                                                                                                                                                                                                                | 26               | 3/8" x 3 1/2" CARRIAGE BOLTS                                                                                                                                                                                              |
|                                                          | PLAIN WASHERS                                                                                                                                                                                                                                                                                                                                                                                                                                                                                                                                                                                                                                                                                                                                                                                                                                                                                                                                                                                                                                                                                                                                                                                                                                                                                                                                                                                                                                                                                                                                                                                                                                                                                                                                                                                                                                                                                                                                                                                                                                                                                                                  | 300              | 3/8"                                                                                                                                                                                                                      |
|                                                          | CHAIN SUPPORT BOLTS HINGES BOLTS FOR FRONT LATCH FRONT LATCH PART BOLTS FOR FRONT LATCH FRONT LATCH PART BOLTS FOR PART 42 COTTER PIN CHAIN BRACE BOLTS FOR BRACE BOLTS FOR BRACE BOLTS FOR BRACE PLAIN MASHERS PLAIN MASHERS                                                                                                                                                                                                                                                                                                                                                                                                                                                                                                                                                                                                                                                                                                                                                                                                                                                                                                                                                                                                                                                                                                                                                                                                                                                                                                                                                                                                                                                                                                                                                                                                                                                                                                                                                                                                                              | 24               | 1/2"                                                                                                                                                                                                                      |
|                                                          | MAILS                                                                                                                                                                                                                                                                                                                                                                                                                                                                                                                                                                                                                                                                                                                                                                                                                                                                                                                                                                                                                                                                                                                                                                                                                                                                                                                                                                                                                                                                                                                                                                                                                                                                                                                                                                                                                                                                                                                                                                                                                                                                                                                          | 1.6              | O D MILLO                                                                                                                                                                                                                 |
| BOLT LENGTHS FOR STANDARD DIMENSION OF COMMERCIAL LUMBER |                                                                                                                                                                                                                                                                                                                                                                                                                                                                                                                                                                                                                                                                                                                                                                                                                                                                                                                                                                                                                                                                                                                                                                                                                                                                                                                                                                                                                                                                                                                                                                                                                                                                                                                                                                                                                                                                                                                                                                                                                                                                                                                                |                  |                                                                                                                                                                                                                           |
| . 50                                                     | BOLTS FOR FRONT PLATFO                                                                                                                                                                                                                                                                                                                                                                                                                                                                                                                                                                                                                                                                                                                                                                                                                                                                                                                                                                                                                                                                                                                                                                                                                                                                                                                                                                                                                                                                                                                                                                                                                                                                                                                                                                                                                                                                                                                                                                                                                                                                                                         | RM 18            | 3/8" x 3 1/2" CARRIAGE BOLTS                                                                                                                                                                                              |
|                                                          |                                                                                                                                                                                                                                                                                                                                                                                                                                                                                                                                                                                                                                                                                                                                                                                                                                                                                                                                                                                                                                                                                                                                                                                                                                                                                                                                                                                                                                                                                                                                                                                                                                                                                                                                                                                                                                                                                                                                                                                                                                                                                                                                |                  |                                                                                                                                                                                                                           |
|                                                          |                                                                                                                                                                                                                                                                                                                                                                                                                                                                                                                                                                                                                                                                                                                                                                                                                                                                                                                                                                                                                                                                                                                                                                                                                                                                                                                                                                                                                                                                                                                                                                                                                                                                                                                                                                                                                                                                                                                                                                                                                                                                                                                                |                  |                                                                                                                                                                                                                           |