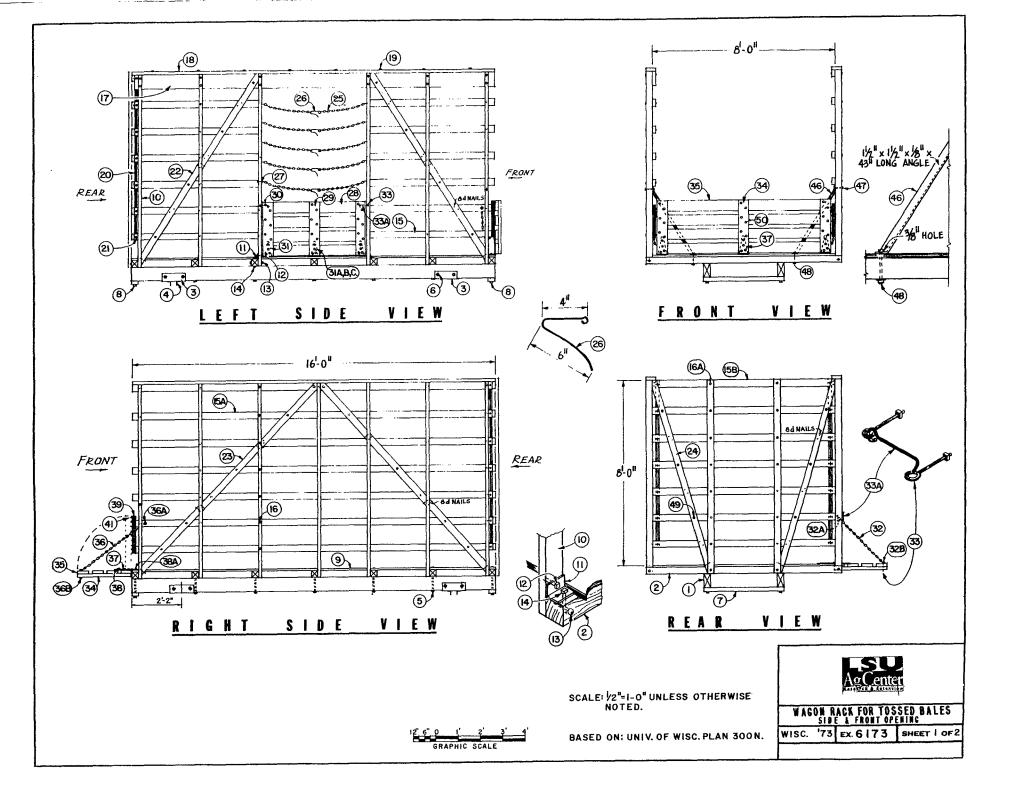

| PART NO.                                                 | NAME.                                                                                                                                                                                                                                                                                                                                                                                                                                                                                                                                                                                                                                                                                                                                                                                                                                                                                                                                                                                                                                                                                                                                                                                                                                                                                                                                                                                                                                                                                                                                                                                                                                                                                                                                                                                                                                                                                                                                                                                                                                                                                                                          | NO. PCS.<br>2    | DIMENSIONS                                                                                                                                                                                                                |
|----------------------------------------------------------|--------------------------------------------------------------------------------------------------------------------------------------------------------------------------------------------------------------------------------------------------------------------------------------------------------------------------------------------------------------------------------------------------------------------------------------------------------------------------------------------------------------------------------------------------------------------------------------------------------------------------------------------------------------------------------------------------------------------------------------------------------------------------------------------------------------------------------------------------------------------------------------------------------------------------------------------------------------------------------------------------------------------------------------------------------------------------------------------------------------------------------------------------------------------------------------------------------------------------------------------------------------------------------------------------------------------------------------------------------------------------------------------------------------------------------------------------------------------------------------------------------------------------------------------------------------------------------------------------------------------------------------------------------------------------------------------------------------------------------------------------------------------------------------------------------------------------------------------------------------------------------------------------------------------------------------------------------------------------------------------------------------------------------------------------------------------------------------------------------------------------------|------------------|---------------------------------------------------------------------------------------------------------------------------------------------------------------------------------------------------------------------------|
| 1                                                        |                                                                                                                                                                                                                                                                                                                                                                                                                                                                                                                                                                                                                                                                                                                                                                                                                                                                                                                                                                                                                                                                                                                                                                                                                                                                                                                                                                                                                                                                                                                                                                                                                                                                                                                                                                                                                                                                                                                                                                                                                                                                                                                                |                  | 4" x 8" x 16'<br>4" x 4" x 8' 7"                                                                                                                                                                                          |
| 2                                                        | CROSS SILLS<br>BOLSTER IRON                                                                                                                                                                                                                                                                                                                                                                                                                                                                                                                                                                                                                                                                                                                                                                                                                                                                                                                                                                                                                                                                                                                                                                                                                                                                                                                                                                                                                                                                                                                                                                                                                                                                                                                                                                                                                                                                                                                                                                                                                                                                                                    | 7<br>4           | 4" X 4 X 6 /                                                                                                                                                                                                              |
| 3<br>4                                                   | BOLSTER IRON                                                                                                                                                                                                                                                                                                                                                                                                                                                                                                                                                                                                                                                                                                                                                                                                                                                                                                                                                                                                                                                                                                                                                                                                                                                                                                                                                                                                                                                                                                                                                                                                                                                                                                                                                                                                                                                                                                                                                                                                                                                                                                                   | 4                | 4" x 4" x 1/4" x 12" ANGLE 1RON<br>2" x 2" x 1/4" x 4" ANGLE 1RON                                                                                                                                                         |
| 5                                                        | BOLTS FOR CROSS SILLS                                                                                                                                                                                                                                                                                                                                                                                                                                                                                                                                                                                                                                                                                                                                                                                                                                                                                                                                                                                                                                                                                                                                                                                                                                                                                                                                                                                                                                                                                                                                                                                                                                                                                                                                                                                                                                                                                                                                                                                                                                                                                                          | 10               | 1/2" x 12" CARRIAGE BOLTS                                                                                                                                                                                                 |
| 6                                                        | BOLTS FOR BOLSTER IRON                                                                                                                                                                                                                                                                                                                                                                                                                                                                                                                                                                                                                                                                                                                                                                                                                                                                                                                                                                                                                                                                                                                                                                                                                                                                                                                                                                                                                                                                                                                                                                                                                                                                                                                                                                                                                                                                                                                                                                                                                                                                                                         | g.               | 1/2" v # 1/2" CARRIAGE ROLTS                                                                                                                                                                                              |
| 7                                                        | CROSS TIE                                                                                                                                                                                                                                                                                                                                                                                                                                                                                                                                                                                                                                                                                                                                                                                                                                                                                                                                                                                                                                                                                                                                                                                                                                                                                                                                                                                                                                                                                                                                                                                                                                                                                                                                                                                                                                                                                                                                                                                                                                                                                                                      | 2                | 2" x 4" x 42" ± 1/2" x 13" CARRIAGE BOLTS                                                                                                                                                                                 |
| 8                                                        | BOLTS END CROSS SILLS                                                                                                                                                                                                                                                                                                                                                                                                                                                                                                                                                                                                                                                                                                                                                                                                                                                                                                                                                                                                                                                                                                                                                                                                                                                                                                                                                                                                                                                                                                                                                                                                                                                                                                                                                                                                                                                                                                                                                                                                                                                                                                          | 4                |                                                                                                                                                                                                                           |
| g                                                        | FLOOR                                                                                                                                                                                                                                                                                                                                                                                                                                                                                                                                                                                                                                                                                                                                                                                                                                                                                                                                                                                                                                                                                                                                                                                                                                                                                                                                                                                                                                                                                                                                                                                                                                                                                                                                                                                                                                                                                                                                                                                                                                                                                                                          | 4                | 3/4" x 4' x 8' EXTERIOR PLYWOOD                                                                                                                                                                                           |
| 10.                                                      | STUDDING                                                                                                                                                                                                                                                                                                                                                                                                                                                                                                                                                                                                                                                                                                                                                                                                                                                                                                                                                                                                                                                                                                                                                                                                                                                                                                                                                                                                                                                                                                                                                                                                                                                                                                                                                                                                                                                                                                                                                                                                                                                                                                                       | 15               | 2" x 4" x 8' 4"                                                                                                                                                                                                           |
| 11                                                       | BRACKET                                                                                                                                                                                                                                                                                                                                                                                                                                                                                                                                                                                                                                                                                                                                                                                                                                                                                                                                                                                                                                                                                                                                                                                                                                                                                                                                                                                                                                                                                                                                                                                                                                                                                                                                                                                                                                                                                                                                                                                                                                                                                                                        | 13               | 2" x 2 1/2" x 1/4" - 3 1/2" ANGLE IRON                                                                                                                                                                                    |
| 12                                                       | BOLTS FOR BRACKET                                                                                                                                                                                                                                                                                                                                                                                                                                                                                                                                                                                                                                                                                                                                                                                                                                                                                                                                                                                                                                                                                                                                                                                                                                                                                                                                                                                                                                                                                                                                                                                                                                                                                                                                                                                                                                                                                                                                                                                                                                                                                                              | 13               | 3/8" x 2" CARRIAGE BOLTS 3/8" x 4" CARRIAGE BOLTS 3/8" x 4" CARRIAGE BOLTS 3/8" x 4" X 16' 2" x 4" x 8' 3/8" x 5 1/2" CARRIAGE BOLTS 3/8" x 3 1/2" CARRIAGE BOLTS 2" x 4" x 8' 3/8" x 3 1/2" CARRIAGE BOLTS 2" x 8" x 16' |
| 13                                                       | BOLTS FOR STUDDING                                                                                                                                                                                                                                                                                                                                                                                                                                                                                                                                                                                                                                                                                                                                                                                                                                                                                                                                                                                                                                                                                                                                                                                                                                                                                                                                                                                                                                                                                                                                                                                                                                                                                                                                                                                                                                                                                                                                                                                                                                                                                                             | 15               | 3/8" x 5 1/2" CARRIAGE BOLTS                                                                                                                                                                                              |
| 14                                                       | BOLTS FOR BRACKET                                                                                                                                                                                                                                                                                                                                                                                                                                                                                                                                                                                                                                                                                                                                                                                                                                                                                                                                                                                                                                                                                                                                                                                                                                                                                                                                                                                                                                                                                                                                                                                                                                                                                                                                                                                                                                                                                                                                                                                                                                                                                                              | 13               | 3/8" x 4" CARRIAGE BOLTS                                                                                                                                                                                                  |
| 15                                                       | SIDE RAIL                                                                                                                                                                                                                                                                                                                                                                                                                                                                                                                                                                                                                                                                                                                                                                                                                                                                                                                                                                                                                                                                                                                                                                                                                                                                                                                                                                                                                                                                                                                                                                                                                                                                                                                                                                                                                                                                                                                                                                                                                                                                                                                      | 12               | 2" x 4" x 5' 8" ±                                                                                                                                                                                                         |
| 15A                                                      | SIDE RAIL                                                                                                                                                                                                                                                                                                                                                                                                                                                                                                                                                                                                                                                                                                                                                                                                                                                                                                                                                                                                                                                                                                                                                                                                                                                                                                                                                                                                                                                                                                                                                                                                                                                                                                                                                                                                                                                                                                                                                                                                                                                                                                                      | 7                | 2" x 4" x 16'                                                                                                                                                                                                             |
| 15B                                                      | REAR RAIL                                                                                                                                                                                                                                                                                                                                                                                                                                                                                                                                                                                                                                                                                                                                                                                                                                                                                                                                                                                                                                                                                                                                                                                                                                                                                                                                                                                                                                                                                                                                                                                                                                                                                                                                                                                                                                                                                                                                                                                                                                                                                                                      | 7                | 2" x 4" x 8'                                                                                                                                                                                                              |
| 16                                                       | BOLTS FOR SIDE RAILS                                                                                                                                                                                                                                                                                                                                                                                                                                                                                                                                                                                                                                                                                                                                                                                                                                                                                                                                                                                                                                                                                                                                                                                                                                                                                                                                                                                                                                                                                                                                                                                                                                                                                                                                                                                                                                                                                                                                                                                                                                                                                                           | 97               | 3/8" X 5 1/2" CARRIAGE BULIS                                                                                                                                                                                              |
| 16A                                                      | BOLTS FOR REAR RAILS                                                                                                                                                                                                                                                                                                                                                                                                                                                                                                                                                                                                                                                                                                                                                                                                                                                                                                                                                                                                                                                                                                                                                                                                                                                                                                                                                                                                                                                                                                                                                                                                                                                                                                                                                                                                                                                                                                                                                                                                                                                                                                           | 14               | 2" x 8" x 16'                                                                                                                                                                                                             |
| 17                                                       | TOP RAIL                                                                                                                                                                                                                                                                                                                                                                                                                                                                                                                                                                                                                                                                                                                                                                                                                                                                                                                                                                                                                                                                                                                                                                                                                                                                                                                                                                                                                                                                                                                                                                                                                                                                                                                                                                                                                                                                                                                                                                                                                                                                                                                       | 1                | 2- X 8- X 10-                                                                                                                                                                                                             |
| 18                                                       | TOP CAP                                                                                                                                                                                                                                                                                                                                                                                                                                                                                                                                                                                                                                                                                                                                                                                                                                                                                                                                                                                                                                                                                                                                                                                                                                                                                                                                                                                                                                                                                                                                                                                                                                                                                                                                                                                                                                                                                                                                                                                                                                                                                                                        |                  | 2" x 6" x 16'                                                                                                                                                                                                             |
| 19                                                       | LAG SCREWS FOR TOP CAP                                                                                                                                                                                                                                                                                                                                                                                                                                                                                                                                                                                                                                                                                                                                                                                                                                                                                                                                                                                                                                                                                                                                                                                                                                                                                                                                                                                                                                                                                                                                                                                                                                                                                                                                                                                                                                                                                                                                                                                                                                                                                                         |                  | 3/8" x 4"                                                                                                                                                                                                                 |
| 20                                                       | CORNER ANGLE                                                                                                                                                                                                                                                                                                                                                                                                                                                                                                                                                                                                                                                                                                                                                                                                                                                                                                                                                                                                                                                                                                                                                                                                                                                                                                                                                                                                                                                                                                                                                                                                                                                                                                                                                                                                                                                                                                                                                                                                                                                                                                                   | 2<br>28<br>2     | 2" x 2" x 3/16" x 7' 3" ANGLE IRON<br>3/8" x 2 1/2" MACHINE BOLTS                                                                                                                                                         |
| 21                                                       | BOLTS FOR CORNER ANGLE                                                                                                                                                                                                                                                                                                                                                                                                                                                                                                                                                                                                                                                                                                                                                                                                                                                                                                                                                                                                                                                                                                                                                                                                                                                                                                                                                                                                                                                                                                                                                                                                                                                                                                                                                                                                                                                                                                                                                                                                                                                                                                         | 2                | 3/6 X Z 1/2 FMCRINE BOEIS                                                                                                                                                                                                 |
| 22                                                       | BRACES                                                                                                                                                                                                                                                                                                                                                                                                                                                                                                                                                                                                                                                                                                                                                                                                                                                                                                                                                                                                                                                                                                                                                                                                                                                                                                                                                                                                                                                                                                                                                                                                                                                                                                                                                                                                                                                                                                                                                                                                                                                                                                                         | 2                | 2" x 4" x 10'<br>2" x 4" x 11'                                                                                                                                                                                            |
| 23                                                       | BRACES                                                                                                                                                                                                                                                                                                                                                                                                                                                                                                                                                                                                                                                                                                                                                                                                                                                                                                                                                                                                                                                                                                                                                                                                                                                                                                                                                                                                                                                                                                                                                                                                                                                                                                                                                                                                                                                                                                                                                                                                                                                                                                                         | 2<br>2<br>5<br>5 | 2" x 4" x 8' 9"                                                                                                                                                                                                           |
| 24<br>25                                                 | BRACES                                                                                                                                                                                                                                                                                                                                                                                                                                                                                                                                                                                                                                                                                                                                                                                                                                                                                                                                                                                                                                                                                                                                                                                                                                                                                                                                                                                                                                                                                                                                                                                                                                                                                                                                                                                                                                                                                                                                                                                                                                                                                                                         | Ś                | 3/16" PROOF COIL CHAIN 5'                                                                                                                                                                                                 |
| 25<br>26                                                 | CHAIN HOUR                                                                                                                                                                                                                                                                                                                                                                                                                                                                                                                                                                                                                                                                                                                                                                                                                                                                                                                                                                                                                                                                                                                                                                                                                                                                                                                                                                                                                                                                                                                                                                                                                                                                                                                                                                                                                                                                                                                                                                                                                                                                                                                     | ś                | 1/4" AUD 12"                                                                                                                                                                                                              |
| 27                                                       | ROLTS FOR CHAIN                                                                                                                                                                                                                                                                                                                                                                                                                                                                                                                                                                                                                                                                                                                                                                                                                                                                                                                                                                                                                                                                                                                                                                                                                                                                                                                                                                                                                                                                                                                                                                                                                                                                                                                                                                                                                                                                                                                                                                                                                                                                                                                | 10               | 3/8" x 2 1/2" MACHINE BOLTS                                                                                                                                                                                               |
| 28                                                       | FOLDING PLATFORM                                                                                                                                                                                                                                                                                                                                                                                                                                                                                                                                                                                                                                                                                                                                                                                                                                                                                                                                                                                                                                                                                                                                                                                                                                                                                                                                                                                                                                                                                                                                                                                                                                                                                                                                                                                                                                                                                                                                                                                                                                                                                                               | 4                | 2" x 6" x 4' 6" +                                                                                                                                                                                                         |
| 29                                                       | FOI DING PLATFORM                                                                                                                                                                                                                                                                                                                                                                                                                                                                                                                                                                                                                                                                                                                                                                                                                                                                                                                                                                                                                                                                                                                                                                                                                                                                                                                                                                                                                                                                                                                                                                                                                                                                                                                                                                                                                                                                                                                                                                                                                                                                                                              | 3                | 2" x 6" x 4' 6" ±<br>2" x 6" x 2' 4"                                                                                                                                                                                      |
| 30                                                       | BRACES CHAIN CHAIN CHAIN BOLTS FOR CHAIN FOLDING PLATFORM FOLDING PLATFORM BOLTS FOR PLATFORM HINGES FOR PLATFORM BOLTS FOR HINGES BOLTS FOR HINGES CHAIN SUPPORT CHAIN SUPPORT BOLTS EYE BOLT HOOK FRONT PLATFORM CHAIN SUPPORT CHAIN SUPPORT BOLTS CHAIN SUPPORT BOLTS CHAIN SUPPORT CHAIN SUPPORT BOLTS CHAIN SUPPORT CHAIN SUPPORT BOLTS CHAIN SUPPORT BOLTS CHAIN SUPPORT CHAIN S | 18               | 3/8" x 3 1/2" CARRIAGE BOLTS                                                                                                                                                                                              |
| 31                                                       | HINGES FOR PLATFORM                                                                                                                                                                                                                                                                                                                                                                                                                                                                                                                                                                                                                                                                                                                                                                                                                                                                                                                                                                                                                                                                                                                                                                                                                                                                                                                                                                                                                                                                                                                                                                                                                                                                                                                                                                                                                                                                                                                                                                                                                                                                                                            | 1 1/2 PR.        | 8" STRAP HINGES                                                                                                                                                                                                           |
| 31A                                                      | BOLTS FOR HINGES                                                                                                                                                                                                                                                                                                                                                                                                                                                                                                                                                                                                                                                                                                                                                                                                                                                                                                                                                                                                                                                                                                                                                                                                                                                                                                                                                                                                                                                                                                                                                                                                                                                                                                                                                                                                                                                                                                                                                                                                                                                                                                               | 8                | 5/16" x 1 1/2" CARRIAGE BOLTS<br>5/16" x 5" CARRIAGE BOLTS<br>5/16" x 3 1/2" CARRIAGE BOLTS                                                                                                                               |
| 31B                                                      | BOLTS FOR HINGES                                                                                                                                                                                                                                                                                                                                                                                                                                                                                                                                                                                                                                                                                                                                                                                                                                                                                                                                                                                                                                                                                                                                                                                                                                                                                                                                                                                                                                                                                                                                                                                                                                                                                                                                                                                                                                                                                                                                                                                                                                                                                                               | 4                | 5/16" x 5" CARRIAGE BOLTS                                                                                                                                                                                                 |
| 31C                                                      | BOLTS FOR HINGES                                                                                                                                                                                                                                                                                                                                                                                                                                                                                                                                                                                                                                                                                                                                                                                                                                                                                                                                                                                                                                                                                                                                                                                                                                                                                                                                                                                                                                                                                                                                                                                                                                                                                                                                                                                                                                                                                                                                                                                                                                                                                                               | 12               | 5/16" x 3 1/2" CARRIAGE BOLTS                                                                                                                                                                                             |
| 32                                                       | CHAIN SUPPORT                                                                                                                                                                                                                                                                                                                                                                                                                                                                                                                                                                                                                                                                                                                                                                                                                                                                                                                                                                                                                                                                                                                                                                                                                                                                                                                                                                                                                                                                                                                                                                                                                                                                                                                                                                                                                                                                                                                                                                                                                                                                                                                  | 2                | 3/16" PROOF COIL CHAIN 3 1/2'                                                                                                                                                                                             |
| 32A                                                      | CHAIN SUPPORT BOLTS                                                                                                                                                                                                                                                                                                                                                                                                                                                                                                                                                                                                                                                                                                                                                                                                                                                                                                                                                                                                                                                                                                                                                                                                                                                                                                                                                                                                                                                                                                                                                                                                                                                                                                                                                                                                                                                                                                                                                                                                                                                                                                            | 2                | 3/8" x 2 1/2" CARRIAGE BOLTS                                                                                                                                                                                              |
| 32B                                                      | CHAIN SUPPORT BOLTS                                                                                                                                                                                                                                                                                                                                                                                                                                                                                                                                                                                                                                                                                                                                                                                                                                                                                                                                                                                                                                                                                                                                                                                                                                                                                                                                                                                                                                                                                                                                                                                                                                                                                                                                                                                                                                                                                                                                                                                                                                                                                                            | 2                | 3/8" x 4" CARRIAGE BOLTS                                                                                                                                                                                                  |
| 33                                                       | EYE BOLT                                                                                                                                                                                                                                                                                                                                                                                                                                                                                                                                                                                                                                                                                                                                                                                                                                                                                                                                                                                                                                                                                                                                                                                                                                                                                                                                                                                                                                                                                                                                                                                                                                                                                                                                                                                                                                                                                                                                                                                                                                                                                                                       | 4                | I/4" x 4" EYE BOLT                                                                                                                                                                                                        |
| 33A                                                      | HOOK                                                                                                                                                                                                                                                                                                                                                                                                                                                                                                                                                                                                                                                                                                                                                                                                                                                                                                                                                                                                                                                                                                                                                                                                                                                                                                                                                                                                                                                                                                                                                                                                                                                                                                                                                                                                                                                                                                                                                                                                                                                                                                                           | 2                | HOUK 6" OR MURE                                                                                                                                                                                                           |
| 34                                                       | FRONT PLATFORM                                                                                                                                                                                                                                                                                                                                                                                                                                                                                                                                                                                                                                                                                                                                                                                                                                                                                                                                                                                                                                                                                                                                                                                                                                                                                                                                                                                                                                                                                                                                                                                                                                                                                                                                                                                                                                                                                                                                                                                                                                                                                                                 | 3                | 2" x 6" x 2' 4"                                                                                                                                                                                                           |
| 35                                                       | FRONT PLATFORM                                                                                                                                                                                                                                                                                                                                                                                                                                                                                                                                                                                                                                                                                                                                                                                                                                                                                                                                                                                                                                                                                                                                                                                                                                                                                                                                                                                                                                                                                                                                                                                                                                                                                                                                                                                                                                                                                                                                                                                                                                                                                                                 | 4                | 2" x 6" x 7' - 8 3/4"                                                                                                                                                                                                     |
| 36                                                       | CHAIN SUPPORT                                                                                                                                                                                                                                                                                                                                                                                                                                                                                                                                                                                                                                                                                                                                                                                                                                                                                                                                                                                                                                                                                                                                                                                                                                                                                                                                                                                                                                                                                                                                                                                                                                                                                                                                                                                                                                                                                                                                                                                                                                                                                                                  | 2                | 3/16" PROOF COIL 3 1/2"                                                                                                                                                                                                   |
| 36A                                                      | CHAIN SUPPORT BOLTS CHAIN SUPPORT BOLTS WHEEE                                                                                                                                                                                                                                                                                                                                                                                                                                                                                                                                                                                                                                                                                                                                                                                                                                                                                                                                                                                                                                                                                                                                                                                                                                                                                                                                                                                                                                                                                                                                                                                                                                                                                                                                                                                                                                                                                                                                                                                                                                                                                  | 2                | 3/8" x 2 1/2" CARRIAGE BOLTS 3/8" x 4" CARRIAGE BOLTS                                                                                                                                                                     |
| 36B                                                      | CHAIN SUPPORT BULIS                                                                                                                                                                                                                                                                                                                                                                                                                                                                                                                                                                                                                                                                                                                                                                                                                                                                                                                                                                                                                                                                                                                                                                                                                                                                                                                                                                                                                                                                                                                                                                                                                                                                                                                                                                                                                                                                                                                                                                                                                                                                                                            | 1 1/2 00         | 10" STRAP HINGES                                                                                                                                                                                                          |
| 37                                                       | MINDES                                                                                                                                                                                                                                                                                                                                                                                                                                                                                                                                                                                                                                                                                                                                                                                                                                                                                                                                                                                                                                                                                                                                                                                                                                                                                                                                                                                                                                                                                                                                                                                                                                                                                                                                                                                                                                                                                                                                                                                                                                                                                                                         | 12<br>12/2 FK:   | 5/16" x 3 1/2" CARRIAGE BOLTS                                                                                                                                                                                             |
| 38                                                       | DOLIS FOR MINGES                                                                                                                                                                                                                                                                                                                                                                                                                                                                                                                                                                                                                                                                                                                                                                                                                                                                                                                                                                                                                                                                                                                                                                                                                                                                                                                                                                                                                                                                                                                                                                                                                                                                                                                                                                                                                                                                                                                                                                                                                                                                                                               | 14               | 5/16" x 5" CARRIAGE BOLTS                                                                                                                                                                                                 |
| 38A<br>38B                                               | BOLIS FOR HINGES                                                                                                                                                                                                                                                                                                                                                                                                                                                                                                                                                                                                                                                                                                                                                                                                                                                                                                                                                                                                                                                                                                                                                                                                                                                                                                                                                                                                                                                                                                                                                                                                                                                                                                                                                                                                                                                                                                                                                                                                                                                                                                               | 6                | 5/16" x 1 1/2" CARRIAGE BOLTS                                                                                                                                                                                             |
| 39<br>39                                                 | FRONT LATCH PART                                                                                                                                                                                                                                                                                                                                                                                                                                                                                                                                                                                                                                                                                                                                                                                                                                                                                                                                                                                                                                                                                                                                                                                                                                                                                                                                                                                                                                                                                                                                                                                                                                                                                                                                                                                                                                                                                                                                                                                                                                                                                                               | 2                | 2" x 2" x 1/4" x 1' 8" ANGLE IRON                                                                                                                                                                                         |
| 40                                                       | ROLLS FOR FRONT LATCH                                                                                                                                                                                                                                                                                                                                                                                                                                                                                                                                                                                                                                                                                                                                                                                                                                                                                                                                                                                                                                                                                                                                                                                                                                                                                                                                                                                                                                                                                                                                                                                                                                                                                                                                                                                                                                                                                                                                                                                                                                                                                                          | 4                | 3/8" x 2 1/2" CARRIAGE BOLTS                                                                                                                                                                                              |
| 41                                                       | FRONT LATCH PIN                                                                                                                                                                                                                                                                                                                                                                                                                                                                                                                                                                                                                                                                                                                                                                                                                                                                                                                                                                                                                                                                                                                                                                                                                                                                                                                                                                                                                                                                                                                                                                                                                                                                                                                                                                                                                                                                                                                                                                                                                                                                                                                | 2                | 3/4" x 3" STEEL WELD TO ANGLE                                                                                                                                                                                             |
| 42                                                       | FRONT LATCH PART                                                                                                                                                                                                                                                                                                                                                                                                                                                                                                                                                                                                                                                                                                                                                                                                                                                                                                                                                                                                                                                                                                                                                                                                                                                                                                                                                                                                                                                                                                                                                                                                                                                                                                                                                                                                                                                                                                                                                                                                                                                                                                               | 2                | 3/8" x 1 1/2" x 7" STEEL                                                                                                                                                                                                  |
| 43                                                       | BOLTS FOR PART 42                                                                                                                                                                                                                                                                                                                                                                                                                                                                                                                                                                                                                                                                                                                                                                                                                                                                                                                                                                                                                                                                                                                                                                                                                                                                                                                                                                                                                                                                                                                                                                                                                                                                                                                                                                                                                                                                                                                                                                                                                                                                                                              | 4                | 3/8" x 4" MACHINE BOLTS<br>1/4" x 3"                                                                                                                                                                                      |
| 44                                                       | COTTER PIN                                                                                                                                                                                                                                                                                                                                                                                                                                                                                                                                                                                                                                                                                                                                                                                                                                                                                                                                                                                                                                                                                                                                                                                                                                                                                                                                                                                                                                                                                                                                                                                                                                                                                                                                                                                                                                                                                                                                                                                                                                                                                                                     | 2                | 1/4" x 3"                                                                                                                                                                                                                 |
| 45                                                       | CHAIN                                                                                                                                                                                                                                                                                                                                                                                                                                                                                                                                                                                                                                                                                                                                                                                                                                                                                                                                                                                                                                                                                                                                                                                                                                                                                                                                                                                                                                                                                                                                                                                                                                                                                                                                                                                                                                                                                                                                                                                                                                                                                                                          | 2                | 1/16". LINK STOCK - 6"                                                                                                                                                                                                    |
| 46                                                       | BRACE                                                                                                                                                                                                                                                                                                                                                                                                                                                                                                                                                                                                                                                                                                                                                                                                                                                                                                                                                                                                                                                                                                                                                                                                                                                                                                                                                                                                                                                                                                                                                                                                                                                                                                                                                                                                                                                                                                                                                                                                                                                                                                                          | 2                | 1 1/2" x 1 1/2" x 1/8" x 3'7" ANGLE                                                                                                                                                                                       |
| 47                                                       | BOLTS FOR BRACE                                                                                                                                                                                                                                                                                                                                                                                                                                                                                                                                                                                                                                                                                                                                                                                                                                                                                                                                                                                                                                                                                                                                                                                                                                                                                                                                                                                                                                                                                                                                                                                                                                                                                                                                                                                                                                                                                                                                                                                                                                                                                                                | 2                | 3/8" x 4 1/2" MACHINE BOLTS                                                                                                                                                                                               |
| 48                                                       | BOLTS FOR BRACE                                                                                                                                                                                                                                                                                                                                                                                                                                                                                                                                                                                                                                                                                                                                                                                                                                                                                                                                                                                                                                                                                                                                                                                                                                                                                                                                                                                                                                                                                                                                                                                                                                                                                                                                                                                                                                                                                                                                                                                                                                                                                                                | 2                | 3/8" x 5" MACHINE BOLTS                                                                                                                                                                                                   |
| 49                                                       | BOLTS FOR BRACE                                                                                                                                                                                                                                                                                                                                                                                                                                                                                                                                                                                                                                                                                                                                                                                                                                                                                                                                                                                                                                                                                                                                                                                                                                                                                                                                                                                                                                                                                                                                                                                                                                                                                                                                                                                                                                                                                                                                                                                                                                                                                                                | 26               | 3/8" x 3 1/2" CARRIAGE BOLTS                                                                                                                                                                                              |
|                                                          | PLAIN WASHERS                                                                                                                                                                                                                                                                                                                                                                                                                                                                                                                                                                                                                                                                                                                                                                                                                                                                                                                                                                                                                                                                                                                                                                                                                                                                                                                                                                                                                                                                                                                                                                                                                                                                                                                                                                                                                                                                                                                                                                                                                                                                                                                  | 300              | 3/8"                                                                                                                                                                                                                      |
|                                                          | CHAIN SUPPORT BOLTS HINGES BOLTS FOR FRONT LATCH FRONT LATCH PART BOLTS FOR FRONT LATCH FRONT LATCH PART BOLTS FOR PART 42 COTTER PIN CHAIN BRACE BOLTS FOR BRACE BOLTS FOR BRACE BOLTS FOR BRACE PLAIN MASHERS PLAIN MASHERS                                                                                                                                                                                                                                                                                                                                                                                                                                                                                                                                                                                                                                                                                                                                                                                                                                                                                                                                                                                                                                                                                                                                                                                                                                                                                                                                                                                                                                                                                                                                                                                                                                                                                                                                                                                                                              | 24               | 1/2"                                                                                                                                                                                                                      |
|                                                          | MAILS                                                                                                                                                                                                                                                                                                                                                                                                                                                                                                                                                                                                                                                                                                                                                                                                                                                                                                                                                                                                                                                                                                                                                                                                                                                                                                                                                                                                                                                                                                                                                                                                                                                                                                                                                                                                                                                                                                                                                                                                                                                                                                                          | 1.6              | O D MILLO                                                                                                                                                                                                                 |
| BOLT LENGTHS FOR STANDARD DIMENSION OF COMMERCIAL LUMBER |                                                                                                                                                                                                                                                                                                                                                                                                                                                                                                                                                                                                                                                                                                                                                                                                                                                                                                                                                                                                                                                                                                                                                                                                                                                                                                                                                                                                                                                                                                                                                                                                                                                                                                                                                                                                                                                                                                                                                                                                                                                                                                                                |                  |                                                                                                                                                                                                                           |
| . 50                                                     | BOLTS FOR FRONT PLATFO                                                                                                                                                                                                                                                                                                                                                                                                                                                                                                                                                                                                                                                                                                                                                                                                                                                                                                                                                                                                                                                                                                                                                                                                                                                                                                                                                                                                                                                                                                                                                                                                                                                                                                                                                                                                                                                                                                                                                                                                                                                                                                         | RM 18            | 3/8" x 3 1/2" CARRIAGE BOLTS                                                                                                                                                                                              |
|                                                          |                                                                                                                                                                                                                                                                                                                                                                                                                                                                                                                                                                                                                                                                                                                                                                                                                                                                                                                                                                                                                                                                                                                                                                                                                                                                                                                                                                                                                                                                                                                                                                                                                                                                                                                                                                                                                                                                                                                                                                                                                                                                                                                                |                  |                                                                                                                                                                                                                           |
|                                                          |                                                                                                                                                                                                                                                                                                                                                                                                                                                                                                                                                                                                                                                                                                                                                                                                                                                                                                                                                                                                                                                                                                                                                                                                                                                                                                                                                                                                                                                                                                                                                                                                                                                                                                                                                                                                                                                                                                                                                                                                                                                                                                                                |                  |                                                                                                                                                                                                                           |