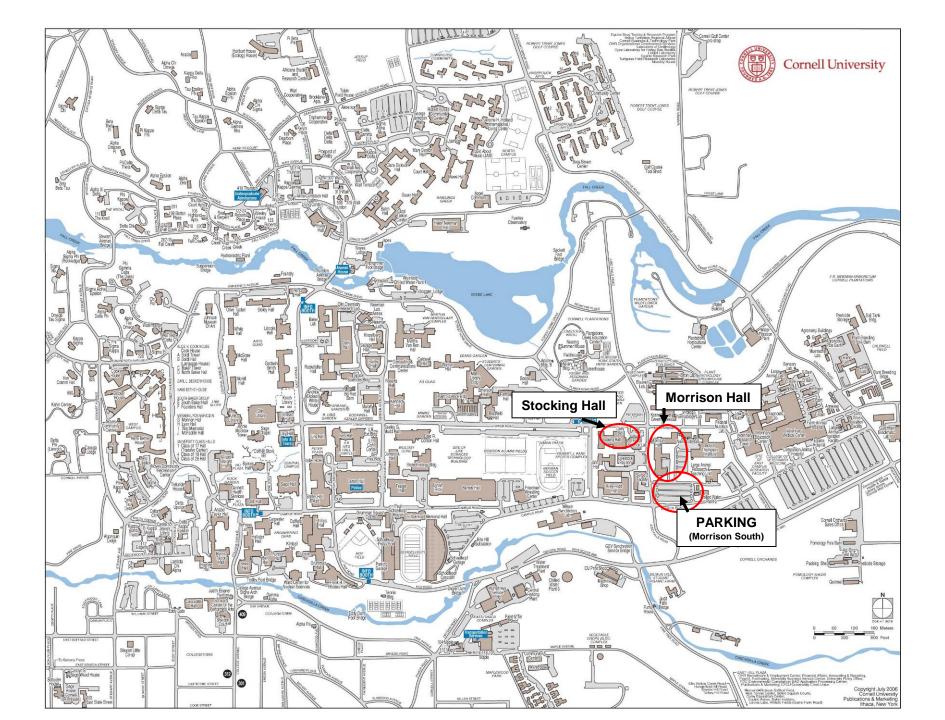

## DIRECTIONS (from Morrison South Parking to Room 148 Stocking Hall):

- 1. From the Morrison South Parking area, walk heading north on Judd Falls Road (you will be walking along Morrison Hall and see the plant loading & receiving areas across the street).
- 2. At Tower Road, cross Judd Falls Road heading west and you will be walking along our new glass encased Cornell Dairy Plant.
- 3. Continue beyond the Dairy Plant and enter Stocking Hall through the double door entrance (second entrance, not the glass encased stairway).
- 4. Across the hallway from the entrance on the right is the entrance to Room 148 Stocking Hall.