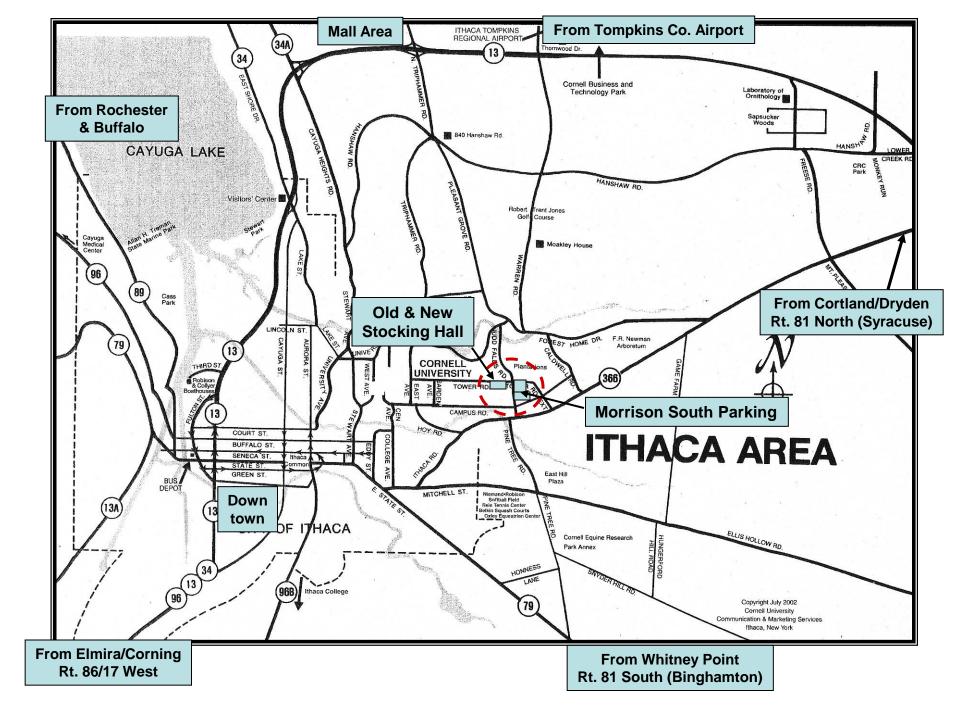

# DIRECTIONS (through Ithaca to Morrison South Parking, Cornell University):

<u>From the West & North/South West (Routes 13, 34, 79, 89, 96</u>): Follow signs for Rt. 79 East, which is Green St (one way heading east) that then <u>merges right</u> to E. State St. Proceed on E. State St. up the hill (~0.4 miles) turning left on Rt. 366 (Mitchell St.). After ~1/4 mile bear left on Ithaca Rd. (still Rt. 366). Follow Rt. 366 to the campus area (through a 5-way intersection with light, then yield to the right at the next 3-way intersection). At the next 4-way stop (Pine Tree Rd.) continue straight then take the immediate left (Judd Falls Rd.). Proceed to 4-way stop, continue through, then take the first right into the Morrison South Parking area. Stocking Hall and the New Dairy Plant are north on Judd Falls on the southwest corner of the Judd Falls /Tower Rd intersection.

**From the South-East, Route 79 from Whitney Point/Rt. 81**: Approaching Ithaca, turn right on Pine Tree Rd. (sign for Cornell, flashing yellow light). Continue through the first 4-way intersection with light; pass the P&C shopping area to the next 4-way intersection (4-way stop, Rt. 366). Turn right, then take the immediate left (Judd Falls Rd.). Proceed to the 4-way stop, continue through, then take the first right into Morrison South Parking. Stocking Hall and the New Dairy Plant are north on Judd Falls on the southwest corner of the Judd Falls /Tower Rd intersection.

<u>From the North-East, Route 13 from Dryden/Cortland/Rt. 81</u>: Just past NYS Electric & Gas, turn left on route 366 (4-way with light). Continue to Judd Falls Road (~2 miles, 2<sup>nd</sup> right after 4-way with traffic light), turning right just before 4-way with stoplight/signs (Pine Tree Rd). Proceed to a 4-way stop, continue through, then take the first right into the Morrison South Parking area. Stocking Hall and the New Dairy Plant are north on Judd Falls on the southwest corner of the Judd Falls /Tower Rd intersection.

# From the Ithaca Airport:

Exit the airport heading west (right out of airport). Turn *LEFT* at the light on Warren Rd. Stay on Warren Road for about 2 miles (through 2 lights, a school zone, one 4-way stop, the golf course, and down a hill to a stop sign). At the stop sign turn RIGHT on Forest Home Drive. At the next stop sign, turn left across the ONE-LANE bridge and take your immediate LEFT at the stop sign up Judd Falls Road. Proceed through the 4-way stop. Morrison South Parking is on your left.